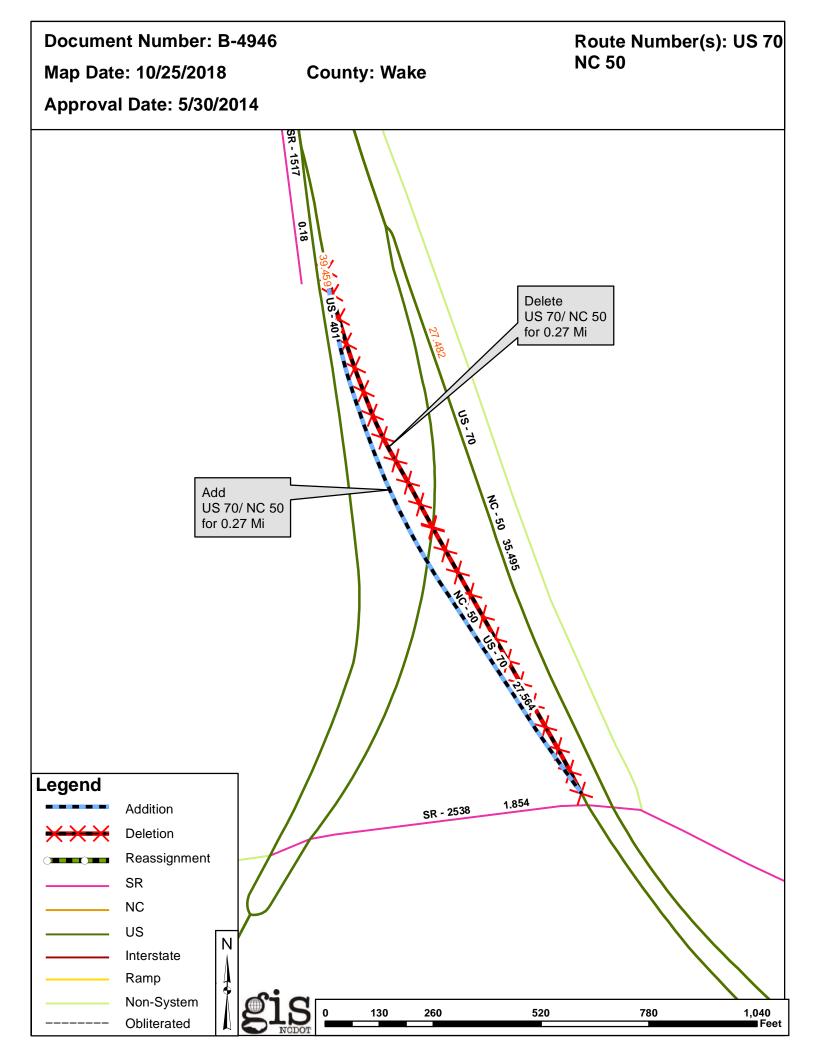

| <b>Document Number</b> | County | <b>Approval Date</b> |
|------------------------|--------|----------------------|
| B-4946                 | WAKE   | 05/30/2014           |

Questions or comments about changes should be referred to the GIS Help Desk at GISHelp@ncdot.gov.

## 2018 Road System Changes

| TIP Name:      | B-4946     |
|----------------|------------|
| Date:          | 05/30/2014 |
| <b>County:</b> | WAKE       |

#### Additions

| Route       | Street Name | Mileage | Мар |
|-------------|-------------|---------|-----|
| US 70/NC 50 |             | 0.27    |     |

#### Deletions

| Route       | Street Name | Mileage | Map |
|-------------|-------------|---------|-----|
| US 70/NC 50 |             | 0.27    |     |