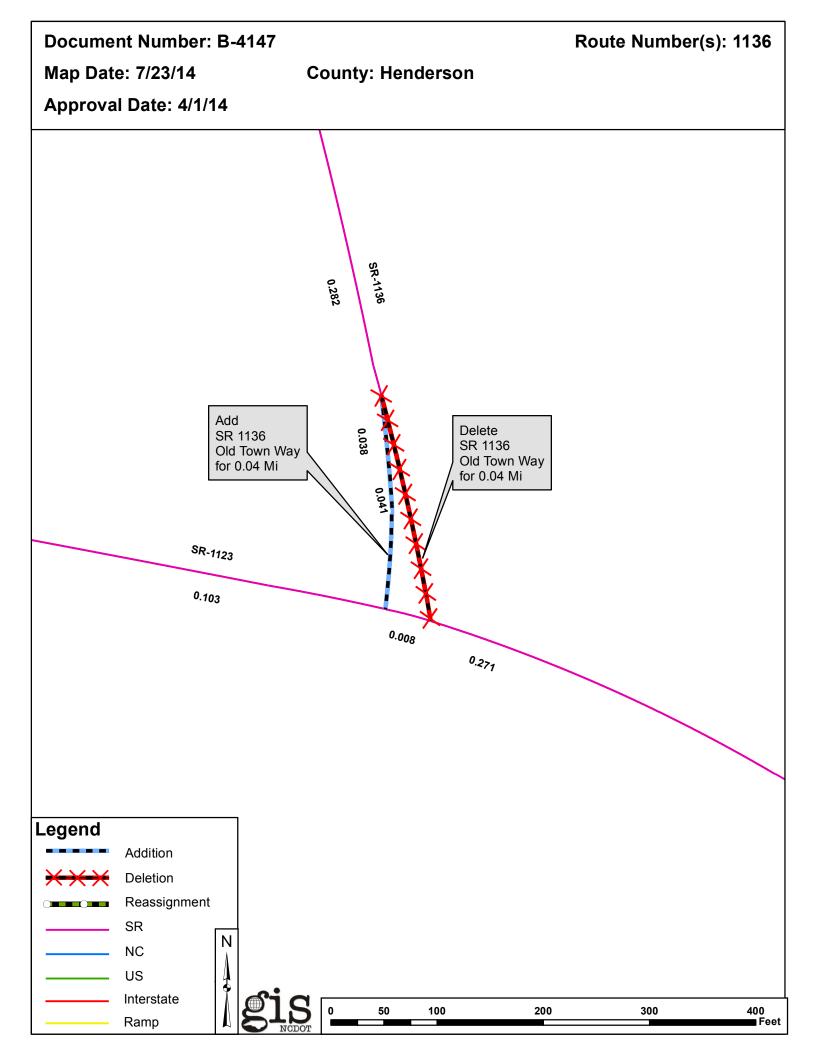

| <b>Document Number</b> | County    | <b>Approval Date</b> |  |
|------------------------|-----------|----------------------|--|
| B-4147                 | HENDERSON | 4/1/2014             |  |

Inquiries about changes should be referred to the GIS Help Desk at (919) 707-2152. Thank you for your assistance.

## 2014 ROAD SYSTEM CHANGES

| TIP    | COUNTY    | APPROVAL<br>DATE | NEW<br>ROUTE | EXISTING<br>ROUTE | STREET<br>NAME | LENGTH<br>(miles) | TYPE OF CHANGE                           | REMARKS<br>(See Attached Map) |
|--------|-----------|------------------|--------------|-------------------|----------------|-------------------|------------------------------------------|-------------------------------|
| B-4147 | HENDERSON | 4/1/2014         |              | SR 1136           | OLD TOWN WAY   | 0.04              | SYSTEM ADDITION - EXISTING<br>VIA<br>TIP | MAP , SEGMENT                 |
| B-4147 | HENDERSON | 4/1/2014         |              | SR 1136           | OLD TOWN WAY   | 0.04              | SYSTEM DELETION<br>VIA<br>TIP            | MAP , SEGMENT                 |