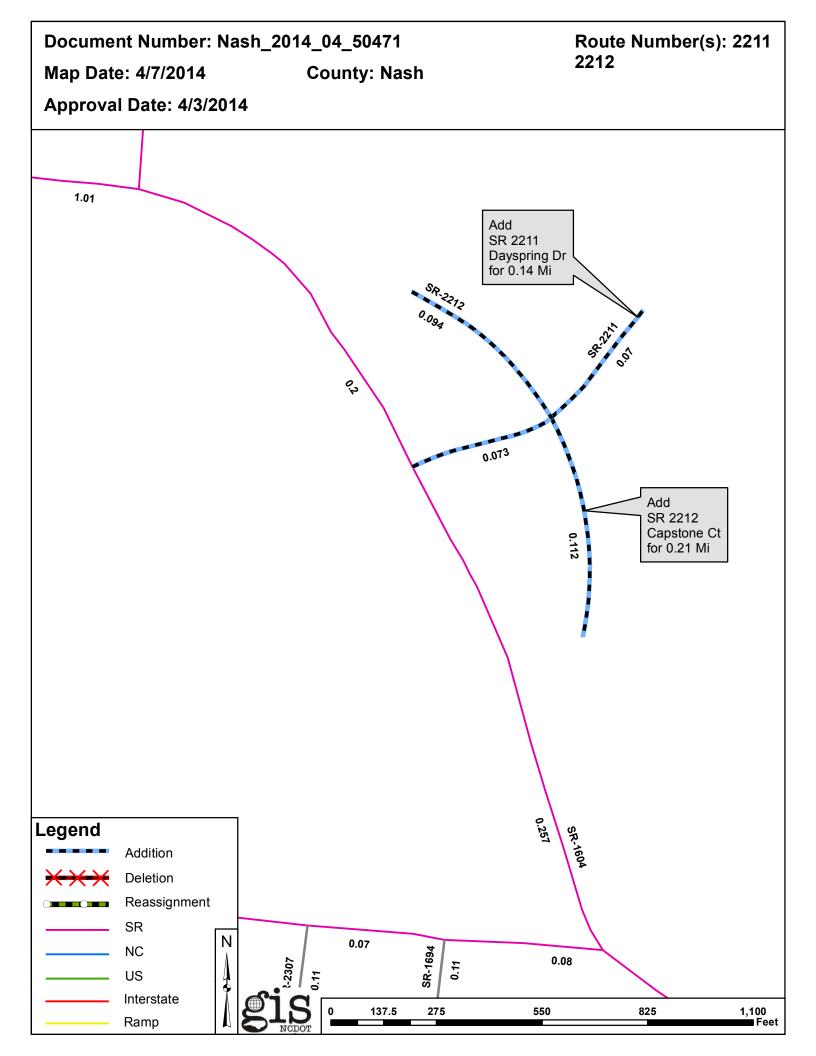

## 2014 ROAD SYSTEM CHANGES

| PETITION           | COUNTY | APPROVAL<br>DATE | ROUTE<br>NUMBER | PORTION<br>REASSIGNED TO | STREET<br>NAME | LENGTH (miles) | TYPE OF CHANGE                     | REMARKS<br>(See Attached ! |
|--------------------|--------|------------------|-----------------|--------------------------|----------------|----------------|------------------------------------|----------------------------|
| NASH_2014_04_50471 | NASH   | 4/3/2014         | SR 2212         |                          | CAPSTONE CT    | 0.21           | SYSTEM ADDITION<br>VIA<br>PETITION |                            |
| NASH_2014_04_50471 | NASH   | 4/3/2014         | SR 2211         |                          | DAYSPRING DR   | 0.14           | SYSTEM ADDITION<br>VIA<br>PETITION |                            |