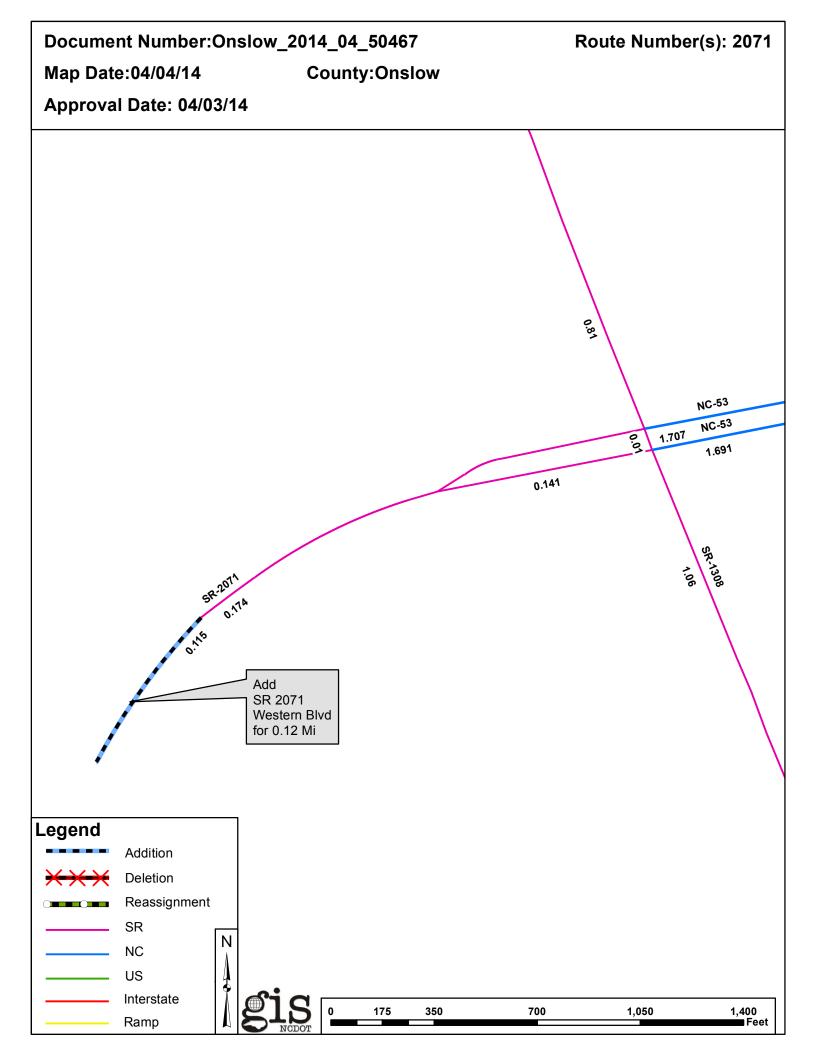

| PETITION             | County | <b>Approval Date</b> |  |
|----------------------|--------|----------------------|--|
| ONSLOW_2014_04_50467 | ONSLOW | 4/3/2014             |  |

Inquiries about changes should be referred to the GIS Help Desk at (919) 707-2152. Thank you for your assistance.

## 2014 ROAD SYSTEM CHANGES

| PETITION             | COUNTY | APPROVAL<br>DATE | ROUTE<br>NUMBER | PORTION<br>REASSIGNED TO | STREET<br>NAME   | LENGTH<br>(miles) | TYPE OF CHANGE                     | <b>REMARKS</b><br>(See Attached 1 |
|----------------------|--------|------------------|-----------------|--------------------------|------------------|-------------------|------------------------------------|-----------------------------------|
| ONSLOW_2014_04_50467 | ONSLOW | 4/3/2014         | SR 2071         |                          | WESTERN BLVD EXT | 0.12              | SYSTEM ADDITION<br>VIA<br>PETITION |                                   |