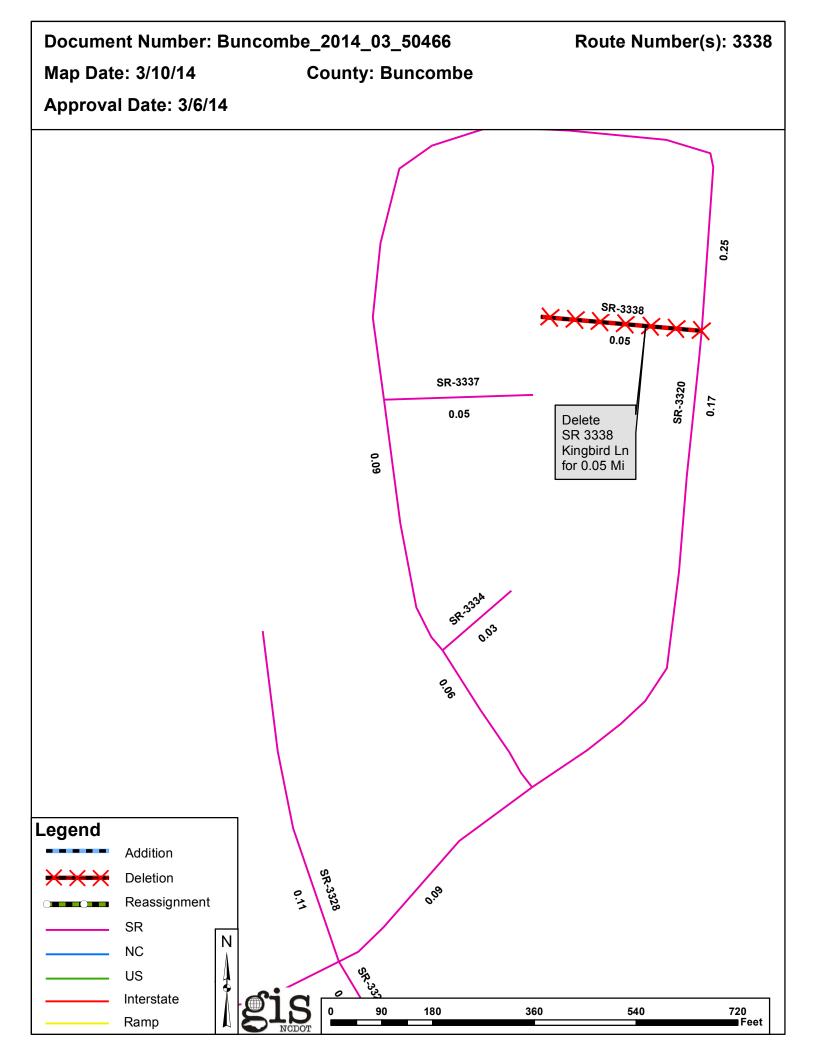

| PETITION |                        | County   | <b>Approval Date</b> |  |
|----------|------------------------|----------|----------------------|--|
|          | BUNCOMBE_2014_03_50466 | BUNCOMBE | 3/6/2014             |  |

## 2014 ROAD SYSTEM CHANGES

| PETITION                   | COUNTY   | APPROVAL<br>DATE | ROUTE<br>NUMBER | PORTION<br>REASSIGNED TO | STREET<br>NAME | LENGTH<br>(miles) | TYPE OF CHANGE                     | REMARKS<br>(See Attached Map) |
|----------------------------|----------|------------------|-----------------|--------------------------|----------------|-------------------|------------------------------------|-------------------------------|
| BUNCOMBE_2014_03_5046<br>6 | BUNCOMBE | 3/6/2014         | SR 3338         |                          | KINGBIRD LN    | 0.05              | SYSTEM DELETION<br>VIA<br>PETITION |                               |