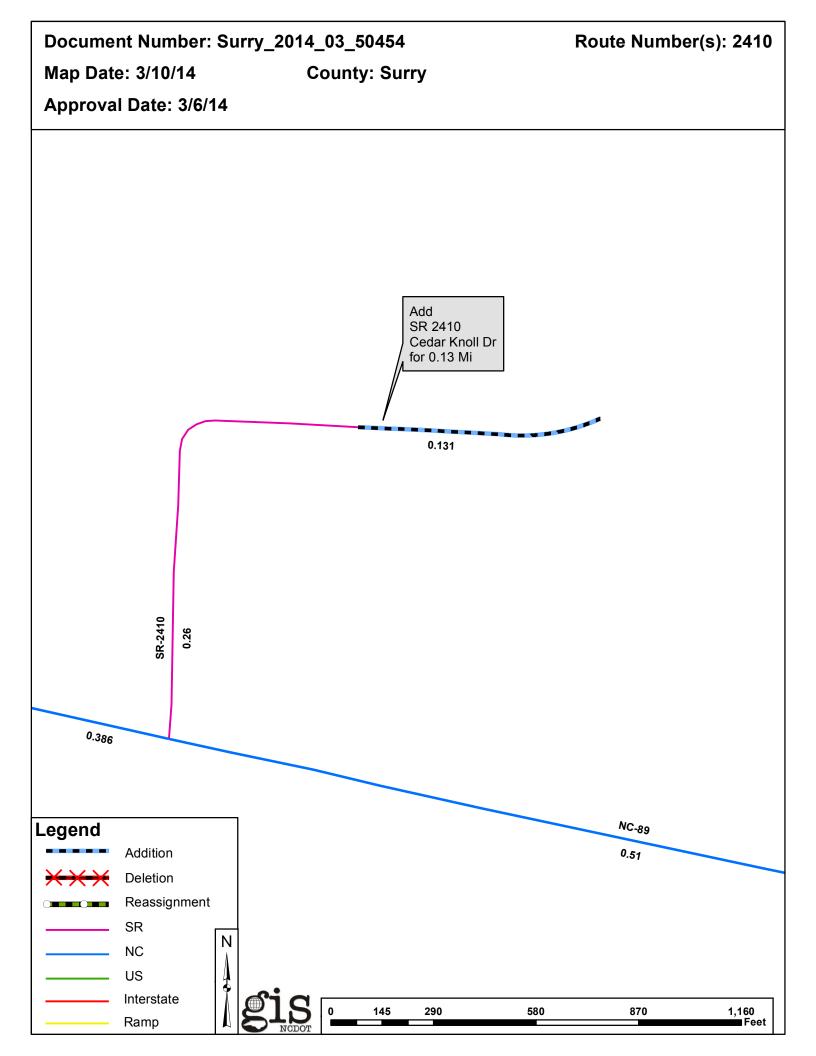

| PETITION            | County | <b>Approval Date</b> |  |
|---------------------|--------|----------------------|--|
| SURRY_2014_03_50454 | SURRY  | 3/6/2014             |  |

Inquiries about changes should be referred to the GIS Help Desk at (919) 707-2152. Thank you for your assistance.

## 2014 ROAD SYSTEM CHANGES

| _ | PETITION            | COUNTY | APPROVAL<br>DATE | ROUTE<br>NUMBER | PORTION<br>REASSIGNED TO | STREET<br>NAME     | LENGTH<br>(miles) | TYPE OF CHANGE                     | REMARKS<br>(See Attached Map) |
|---|---------------------|--------|------------------|-----------------|--------------------------|--------------------|-------------------|------------------------------------|-------------------------------|
|   | SURRY_2014_03_50454 | SURRY  | 3/6/2014         | SR 2410         |                          | CEDAR KNOLL DR EXT | 0.13              | SYSTEM ADDITION<br>VIA<br>PETITION |                               |