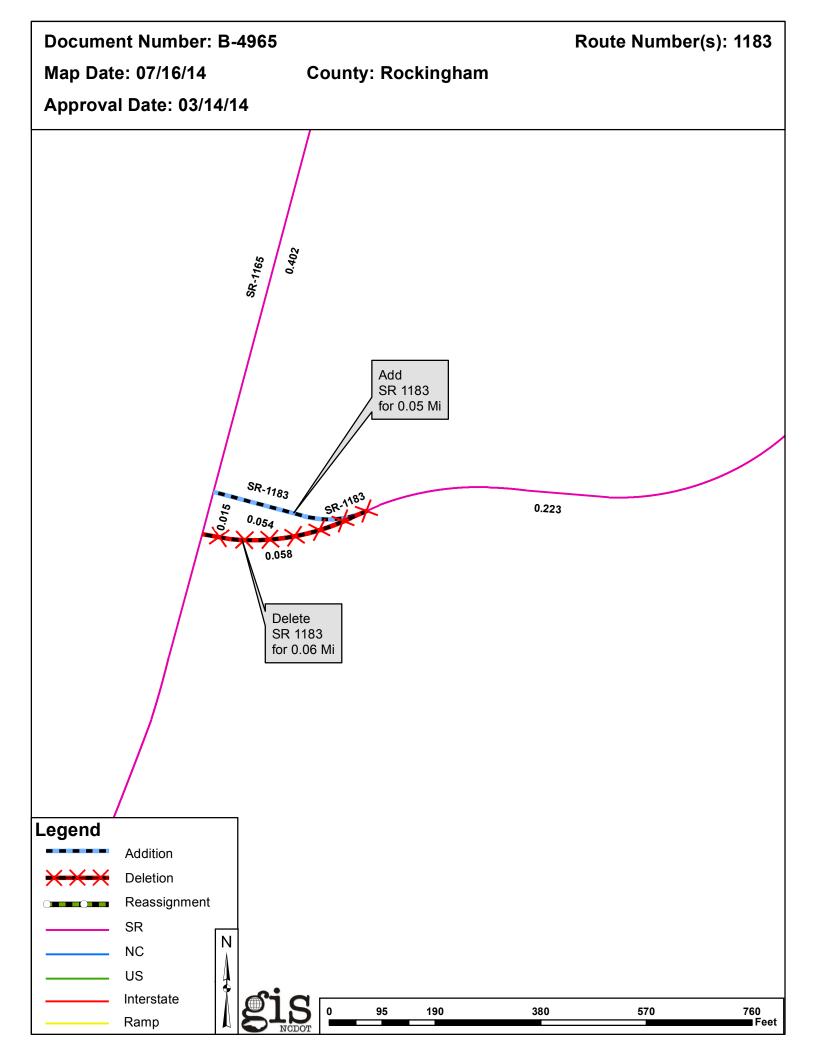

| <b>Document Number</b> | County     | <b>Approval Date</b> |  |
|------------------------|------------|----------------------|--|
| B-4965                 | ROCKINGHAM | 3/14/2014            |  |

Inquiries about changes should be referred to the GIS Help Desk at (919) 707-2152. Thank you for your assistance.

## 2014 ROAD SYSTEM CHANGES

| TIP    | COUNTY     | APPROVAL<br>DATE | NEW<br>ROUTE | EXISTING<br>ROUTE | STREET<br>NAME | LENGTH<br>(miles) | TYPE OF CHANGE                           | REMARKS<br>(See Attached Map) |
|--------|------------|------------------|--------------|-------------------|----------------|-------------------|------------------------------------------|-------------------------------|
| B-4965 | ROCKINGHAM | 3/14/2014        |              | SR 1183           |                | 0.05              | SYSTEM ADDITION - EXISTING<br>VIA<br>TIP | MAP , SEGMENT                 |
| B-4965 | ROCKINGHAM | 3/14/2014        |              | SR 1183           |                | 0.06              | SYSTEM DELETION<br>VIA<br>TIP            | MAP , SEGMENT                 |