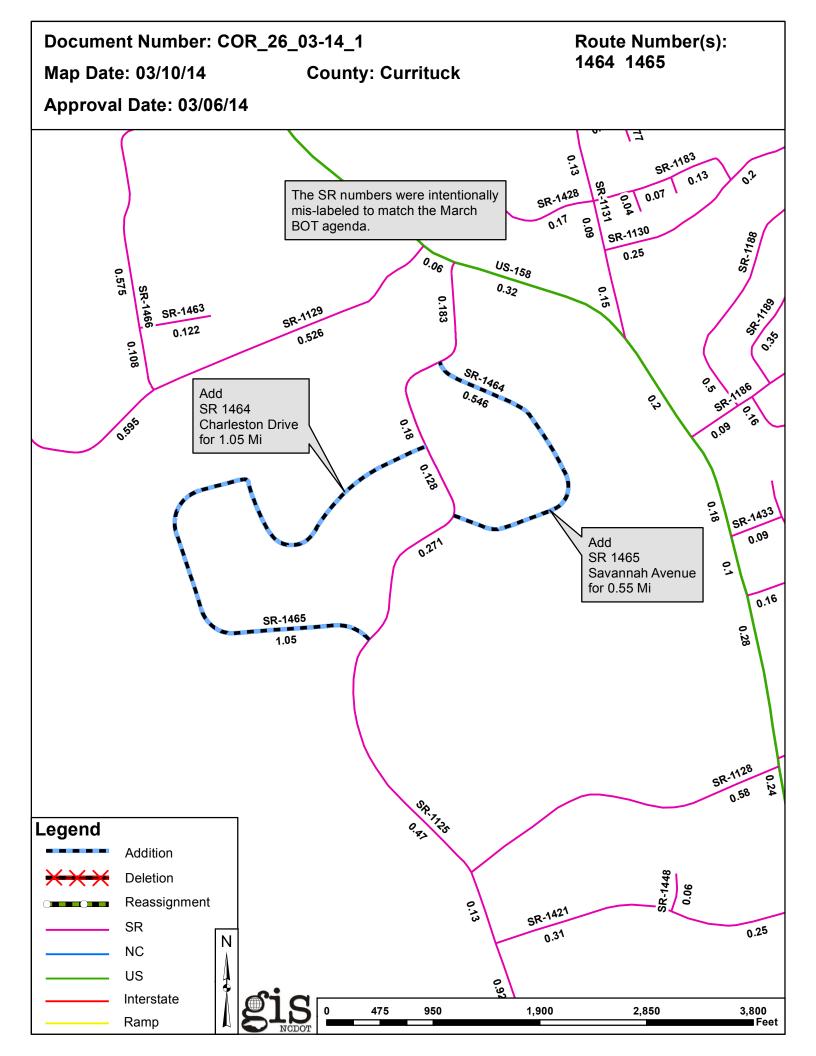

## 2014 ROAD SYSTEM CHANGES

| CORRECTION<br>REQUEST | COUNTY    | APPROVAL<br>DATE | NEW<br>ROUTE | EXISTING<br>ROUTE | STREET<br>NAME   | LENGTH<br>(miles) | TYPE OF CHANGE                                          | REMARKS<br>(See Attached Map) |
|-----------------------|-----------|------------------|--------------|-------------------|------------------|-------------------|---------------------------------------------------------|-------------------------------|
| COR_26_03-14_1        | CURRITUCK | 3/6/2014         |              | SR 1465           | SAVANNAH AVENUE  | 0.55              | SYSTEM ADDITION - EXISTING<br>VIA<br>CORRECTION REQUEST | MAP , SEGMENT                 |
| COR_26_03-14_1        | CURRITUCK | 3/6/2014         |              | SR 1464           | CHARLESTON DRIVE | 1.05              | SYSTEM ADDITION - EXISTING<br>VIA<br>CORRECTION REQUEST | MAP , SEGMENT                 |