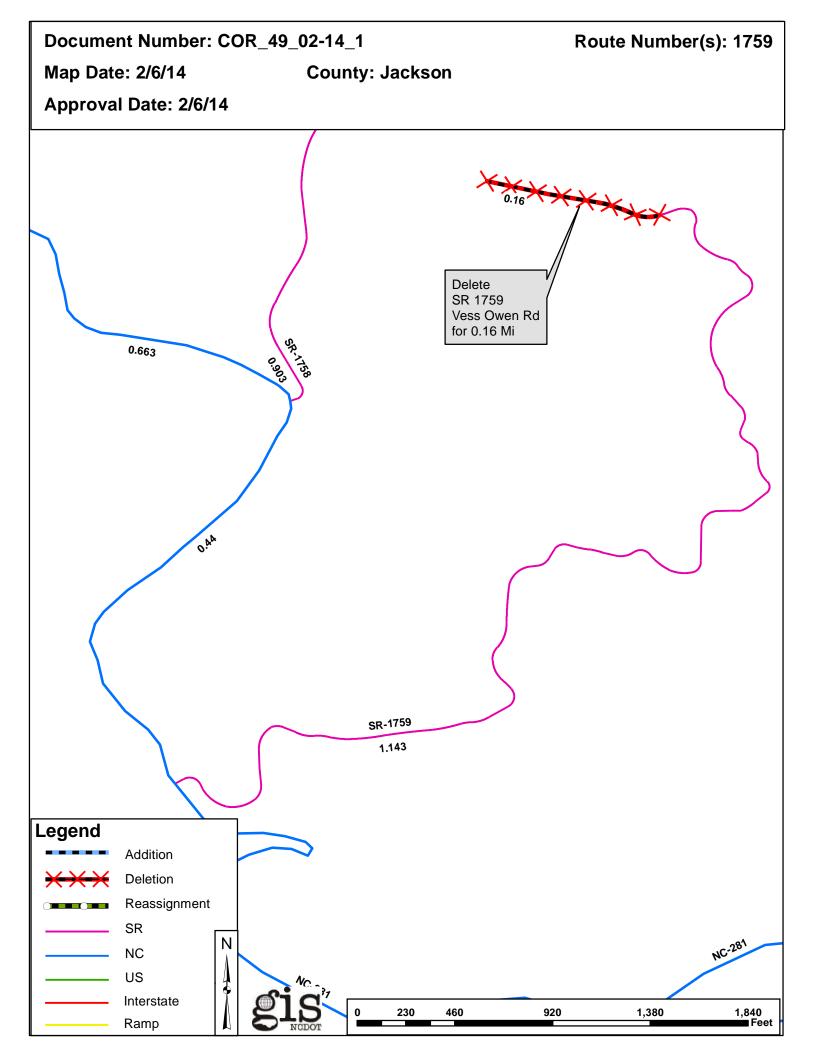

| <b>Correction Number</b> | County  | <b>Approval Date</b> |  |
|--------------------------|---------|----------------------|--|
| COR_49_02-14_1           | JACKSON | 2/6/2014             |  |

Inquiries about changes should be referred to the GIS Help Desk at (919) 707-2152. Thank you for your assistance.

## 2014 ROAD SYSTEM CHANGES

| CORRECTION<br>REQUEST | COUNTY  | APPROVAL<br>DATE | NEW<br>ROUTE | EXISTING<br>ROUTE | STREET<br>NAME | LENGTH<br>(miles) | TYPE OF CHANGE                               | REMARKS<br>(See Attached Map) |
|-----------------------|---------|------------------|--------------|-------------------|----------------|-------------------|----------------------------------------------|-------------------------------|
| COR_49_02-14_1        | JACKSON | 2/6/2014         |              | SR 1759           | VESS OWEN RD   | 0.16              | SYSTEM DELETION<br>VIA<br>CORRECTION REQUEST | MAP , SEGMENT                 |