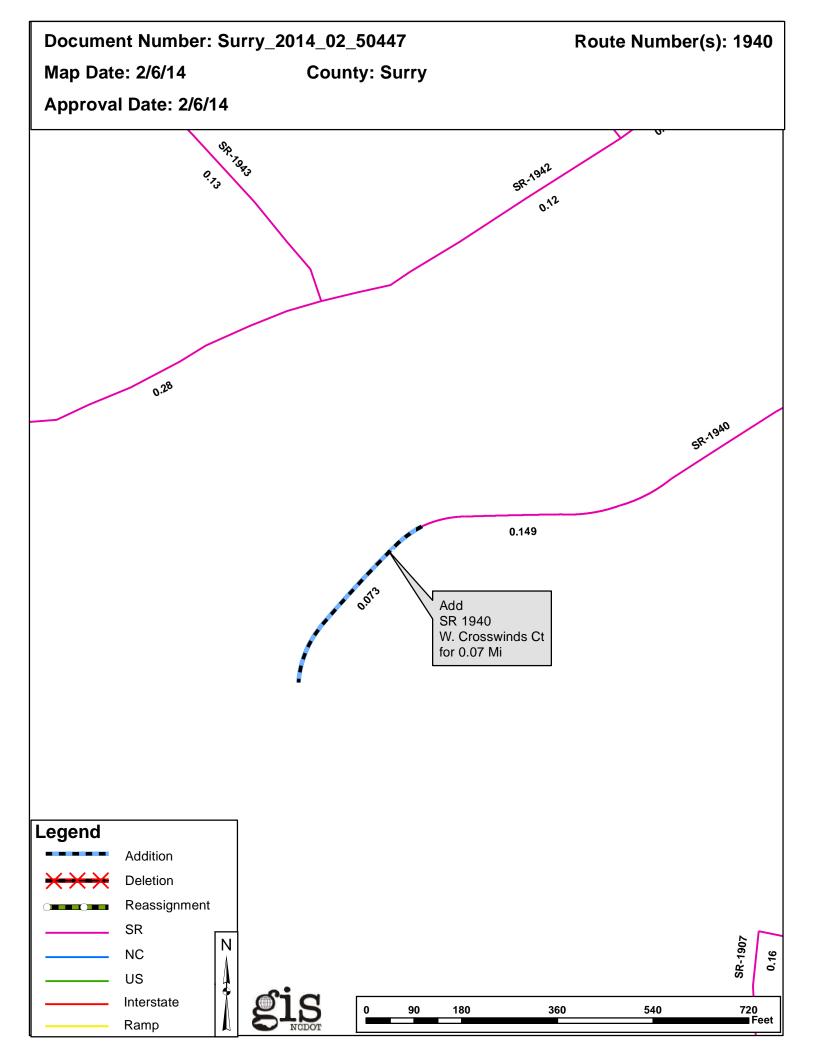

## 2014 ROAD SYSTEM CHANGES

| PETITION            | COUNTY | APPROVAL<br>DATE | ROUTE<br>NUMBER | PORTION<br>REASSIGNED TO | STREET<br>NAME          | LENGTH<br>(miles) | TYPE OF CHANGE                     | REMARKS<br>(See Attached Map) |
|---------------------|--------|------------------|-----------------|--------------------------|-------------------------|-------------------|------------------------------------|-------------------------------|
| SURRY_2014_02_50447 | SURRY  | 2/6/2014         | SR 1940         |                          | W. CROSSWINDS CT<br>EXT | 0.07              | SYSTEM ADDITION<br>VIA<br>PETITION |                               |