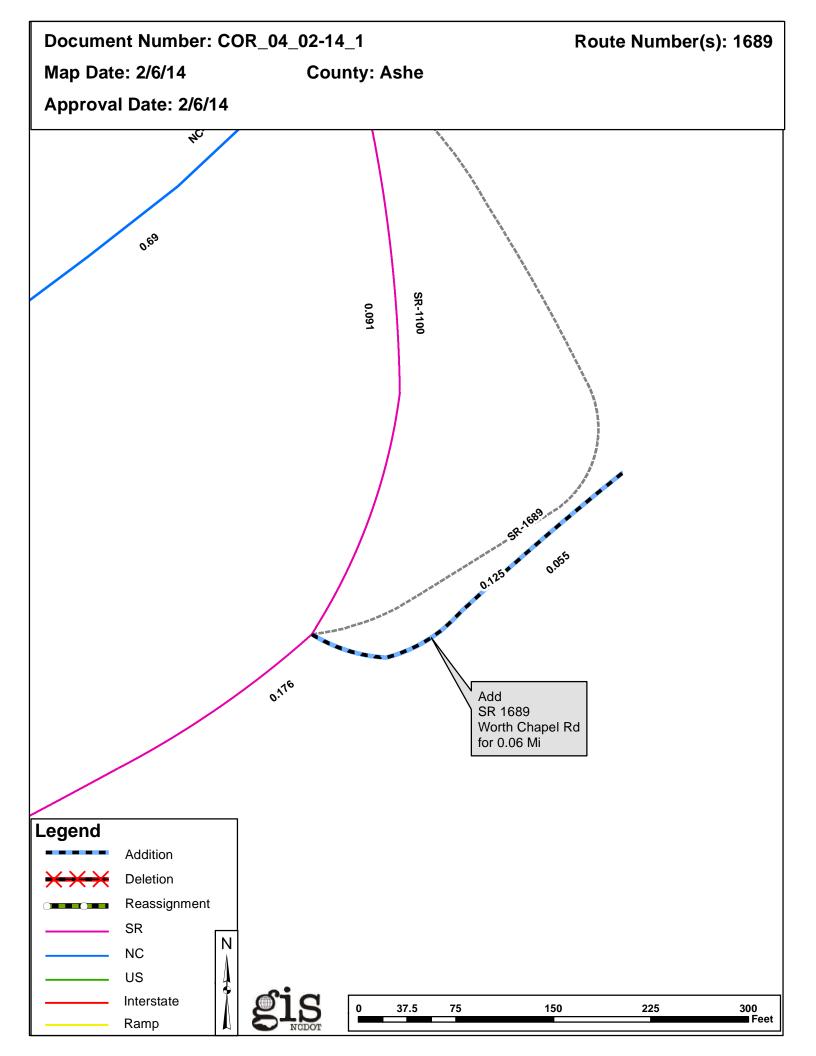

## 2014 ROAD SYSTEM CHANGES

| CORRECTION<br>REQUEST | COUNTY | APPROVAL<br>DATE | NEW<br>ROUTE | EXISTING<br>ROUTE | STREET<br>NAME  | LENGTH<br>(miles) | TYPE OF CHANGE                                          | REMARKS<br>(See Attached Map) |
|-----------------------|--------|------------------|--------------|-------------------|-----------------|-------------------|---------------------------------------------------------|-------------------------------|
| COR_04_02-14_1        | ASHE   | 2/6/2014         |              | SR 1689           | WORTH CHAPEL RD | 0.06              | SYSTEM ADDITION - EXISTING<br>VIA<br>CORRECTION REQUEST | MAP , SEGMENT                 |