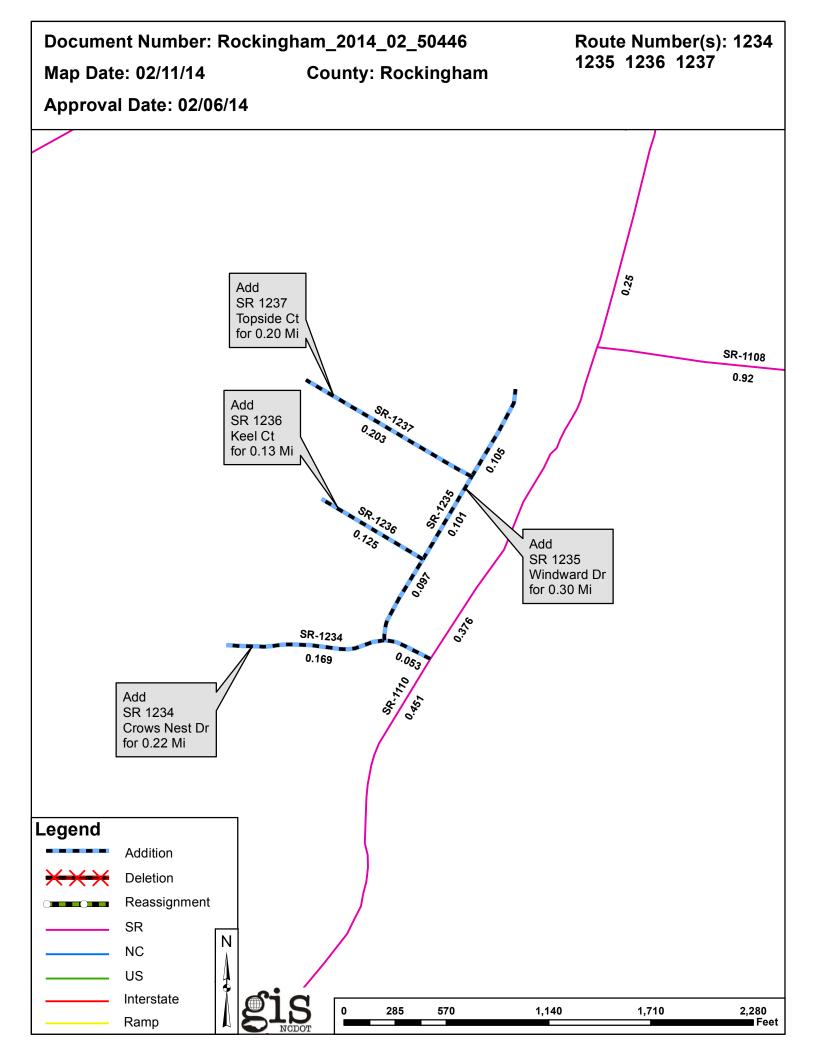

| PETITION |                          | County     | <b>Approval Date</b> |  |
|----------|--------------------------|------------|----------------------|--|
|          | ROCKINGHAM_2014_02_50446 | ROCKINGHAM | 2/6/2014             |  |

## 2014 ROAD SYSTEM CHANGES

| PETITION                     | COUNTY     | APPROVAL<br>DATE | ROUTE<br>NUMBER | PORTION<br>REASSIGNED TO | STREET<br>NAME | LENGTH<br>(miles) | TYPE OF CHANGE                     | REMARKS<br>(See Attached Map) |
|------------------------------|------------|------------------|-----------------|--------------------------|----------------|-------------------|------------------------------------|-------------------------------|
| ROCKINGHAM_2014_02_50<br>446 | ROCKINGHAM | 2/6/2014         | SR 1237         |                          | TOPSIDE CT     | 0.20              | SYSTEM ADDITION<br>VIA<br>PETITION |                               |
| ROCKINGHAM_2014_02_50<br>446 | ROCKINGHAM | 2/6/2014         | SR 1236         |                          | KEEL CT        | 0.13              | SYSTEM ADDITION<br>VIA<br>PETITION |                               |
| ROCKINGHAM_2014_02_50<br>446 | ROCKINGHAM | 2/6/2014         | SR 1235         |                          | WINDWARD DR    | 0.30              | SYSTEM ADDITION<br>VIA<br>PETITION |                               |
| ROCKINGHAM_2014_02_50<br>446 | ROCKINGHAM | 2/6/2014         | SR 1234         |                          | CROWS NEST DR  | 0.22              | SYSTEM ADDITION<br>VIA<br>PETITION |                               |