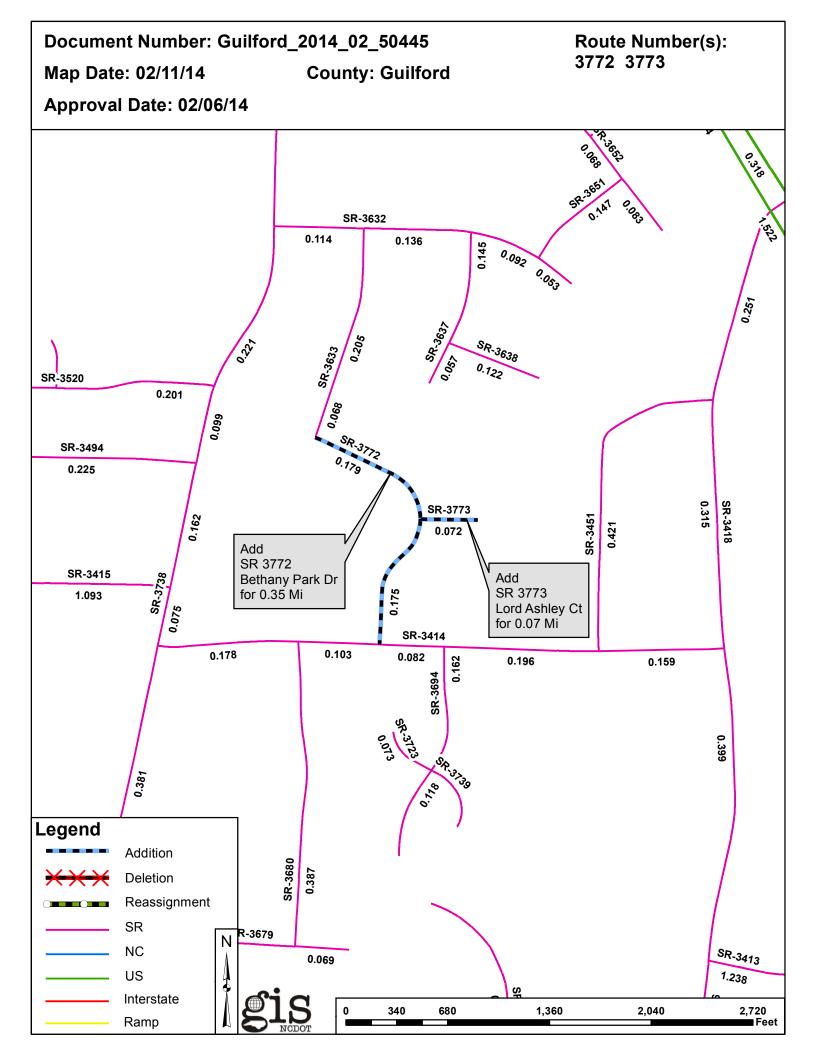

| PETITION               | County   | <b>Approval Date</b> |  |
|------------------------|----------|----------------------|--|
| GUILFORD_2014_02_50445 | GUILFORD | 2/6/2014             |  |

Inquiries about changes should be referred to the GIS Help Desk at (919) 707-2152. Thank you for your assistance.

## 2014 ROAD SYSTEM CHANGES

| PETITION               | COUNTY   | APPROVAL<br>DATE | ROUTE<br>NUMBER | PORTION<br>REASSIGNED TO | STREET<br>NAME  | LENGTH<br>(miles) | TYPE OF CHANGE                     | REMARKS<br>(See Attached Map) |
|------------------------|----------|------------------|-----------------|--------------------------|-----------------|-------------------|------------------------------------|-------------------------------|
| GUILFORD_2014_02_50445 | GUILFORD | 2/6/2014         | SR 3773         |                          | LORD ASHLEY CT  | 0.07              | SYSTEM ADDITION<br>VIA<br>PETITION |                               |
| GUILFORD_2014_02_50445 | GUILFORD | 2/6/2014         | SR 3772         |                          | BETHANY PARK DR | 0.35              | SYSTEM ADDITION<br>VIA<br>PETITION |                               |