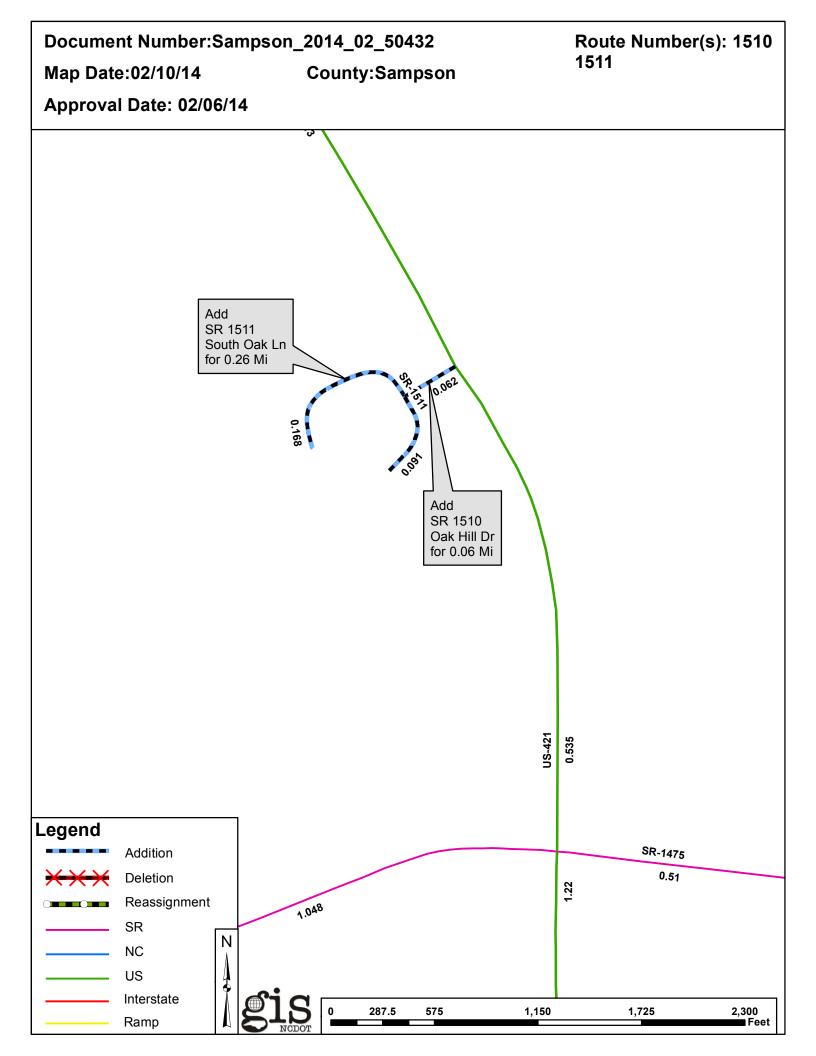

| PETITION              | County  | <b>Approval Date</b> |  |  |
|-----------------------|---------|----------------------|--|--|
| SAMPSON_2014_02_50432 | SAMPSON | 2/6/2014             |  |  |

Inquiries about changes should be referred to the GIS Help Desk at (919) 707-2152. Thank you for your assistance.

## 2014 ROAD SYSTEM CHANGES

| PETITION              | COUNTY  | APPROVAL<br>DATE | ROUTE<br>NUMBER | PORTION<br>REASSIGNED TO | STREET<br>NAME | LENGTH (miles) | TYPE OF CHANGE                     | REMARKS<br>(See Attached l |
|-----------------------|---------|------------------|-----------------|--------------------------|----------------|----------------|------------------------------------|----------------------------|
| SAMPSON_2014_02_50432 | SAMPSON | 2/6/2014         | SR 1511         |                          | SOUTH OAK LN   | 0.26           | SYSTEM ADDITION<br>VIA<br>PETITION |                            |
| SAMPSON_2014_02_50432 | SAMPSON | 2/6/2014         | SR 1510         |                          | OAK HILL DR    | 0.06           | SYSTEM ADDITION<br>VIA<br>PETITION |                            |