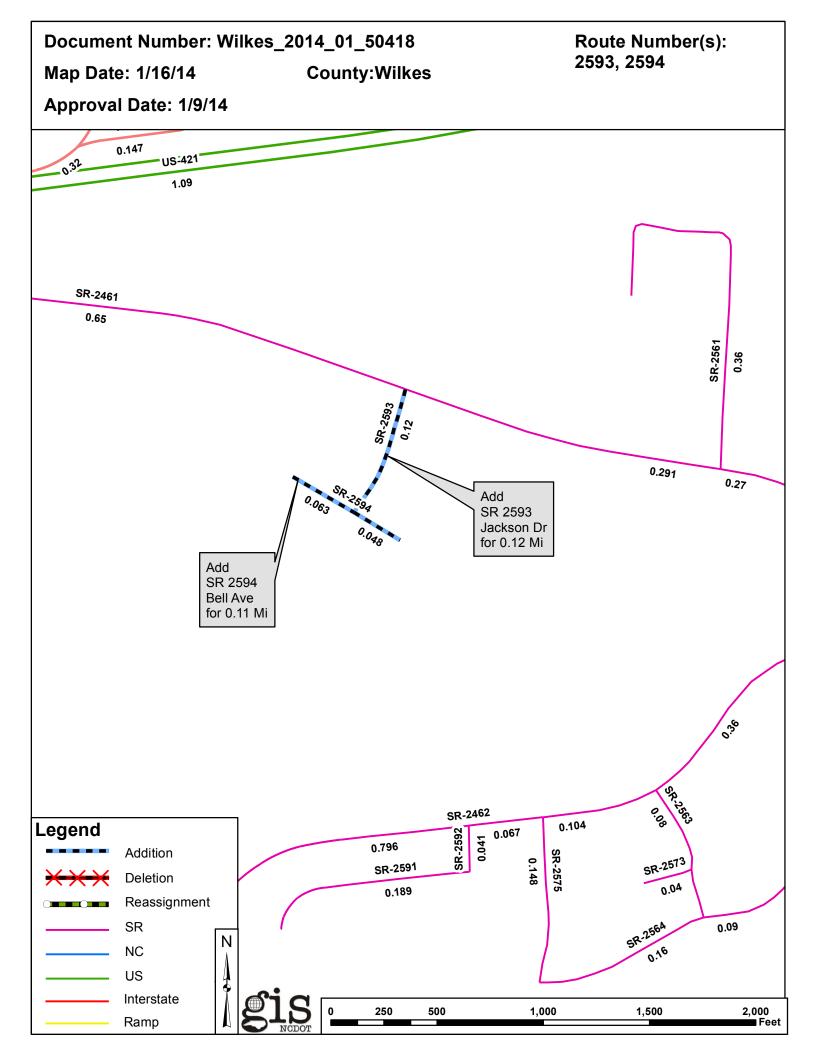

| PETITION             | County | <b>Approval Date</b> |  |
|----------------------|--------|----------------------|--|
| WILKES_2014_01_50418 | WILKES | 1/9/2014             |  |

Inquiries about changes should be referred to the GIS Help Desk at (919) 707-2152. Thank you for your assistance.

## 2014 ROAD SYSTEM CHANGES

| PETITION             | COUNTY | APPROVAL<br>DATE | ROUTE<br>NUMBER | PORTION<br>REASSIGNED TO | STREET<br>NAME | LENGTH (miles) | TYPE OF CHANGE                     | REMARKS<br>(See Attached Map) |
|----------------------|--------|------------------|-----------------|--------------------------|----------------|----------------|------------------------------------|-------------------------------|
| WILKES_2014_01_50418 | WILKES | 1/9/2014         | SR 2594         |                          | BELL AVE       | 0.11           | SYSTEM ADDITION<br>VIA<br>PETITION |                               |
| WILKES_2014_01_50418 | WILKES | 1/9/2014         | SR 2593         |                          | JACKSON DR     | 0.12           | SYSTEM ADDITION<br>VIA<br>PETITION |                               |