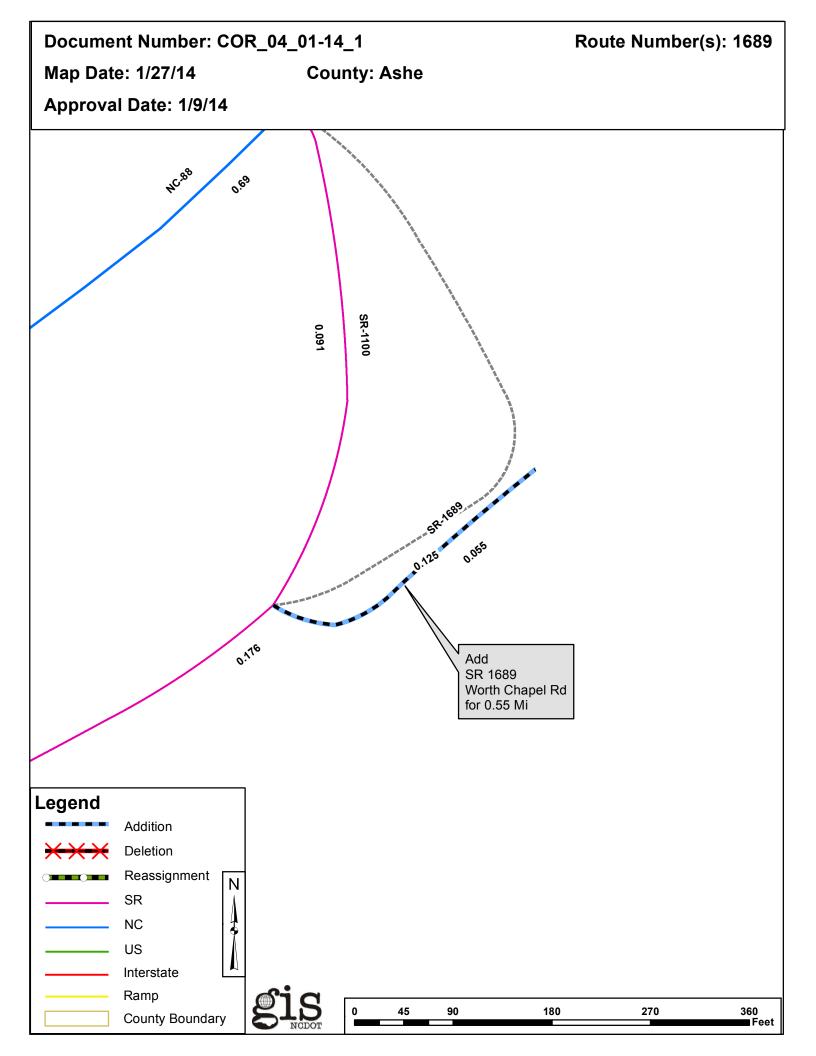

| <b>Correction Number</b> | County | <b>Approval Date</b> |  |
|--------------------------|--------|----------------------|--|
| COR_04_01-14_1           | ASHE   | 1/9/2014             |  |

Inquiries about changes should be referred to the GIS Help Desk at (919) 707-2152. Thank you for your assistance.

## 2014 ROAD SYSTEM CHANGES

| CORRECTION<br>REQUEST | COUNTY | APPROVAL<br>DATE | NEW<br>ROUTE | EXISTING<br>ROUTE | STREET<br>NAME  | LENGTH<br>(miles) | TYPE OF CHANGE                                          | REMARKS<br>(See Attached Map) |
|-----------------------|--------|------------------|--------------|-------------------|-----------------|-------------------|---------------------------------------------------------|-------------------------------|
| COR_04_01-14_1        | ASHE   | 1/9/2014         |              | SR 1689           | WORTH CHAPEL RD | 0.55              | SYSTEM ADDITION - EXISTING<br>VIA<br>CORRECTION REQUEST | MAP , SEGMENT                 |