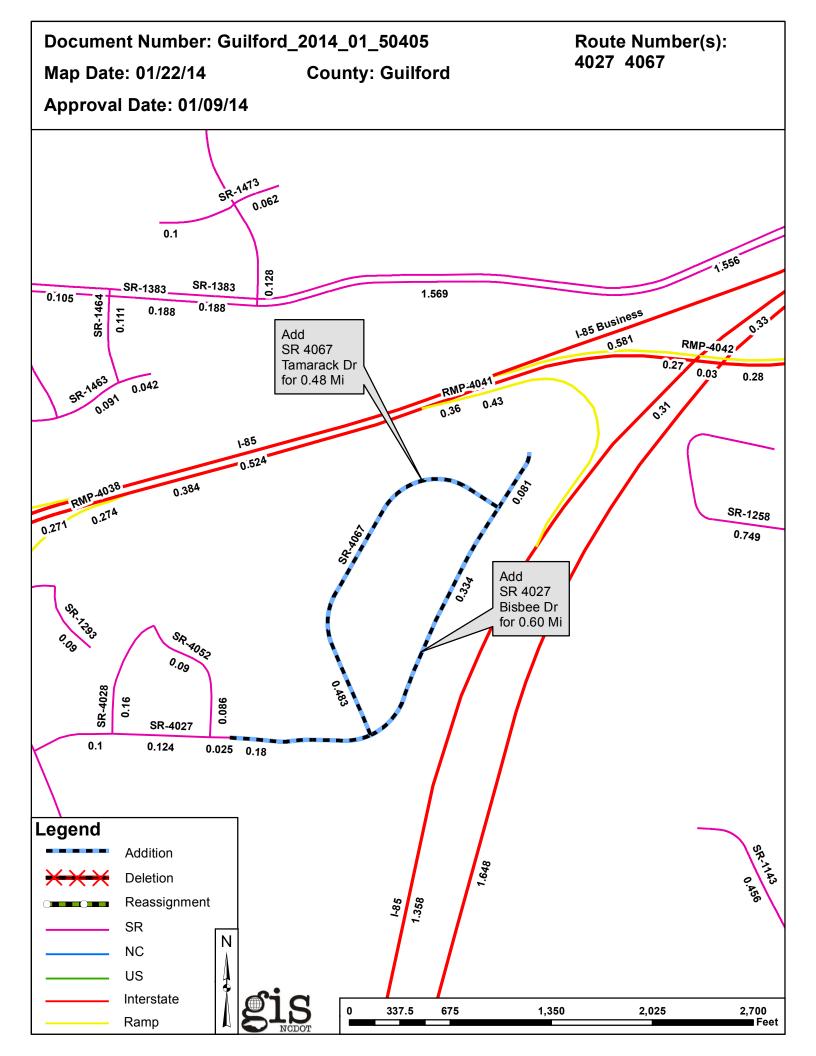

| PETITION               | County   | <b>Approval Date</b> |  |
|------------------------|----------|----------------------|--|
| GUILFORD_2014_01_50405 | GUILFORD | 1/9/2014             |  |

Inquiries about changes should be referred to the GIS Help Desk at (919) 707-2152. Thank you for your assistance.

## 2014 ROAD SYSTEM CHANGES

| PETITION               | COUNTY   | APPROVAL<br>DATE | ROUTE<br>NUMBER | PORTION<br>REASSIGNED TO | STREET<br>NAME | LENGTH (miles) | TYPE OF CHANGE                     | REMARKS<br>(See Attached Map) |
|------------------------|----------|------------------|-----------------|--------------------------|----------------|----------------|------------------------------------|-------------------------------|
| GUILFORD_2014_01_50405 | GUILFORD | 1/9/2014         | SR 4067         |                          | TAMARACK DR    | 0.48           | SYSTEM ADDITION<br>VIA<br>PETITION |                               |
| GUILFORD_2014_01_50405 | GUILFORD | 1/9/2014         | SR 4027         |                          | BISBEE DR EXT  | 0.6            | SYSTEM ADDITION<br>VIA<br>PETITION |                               |