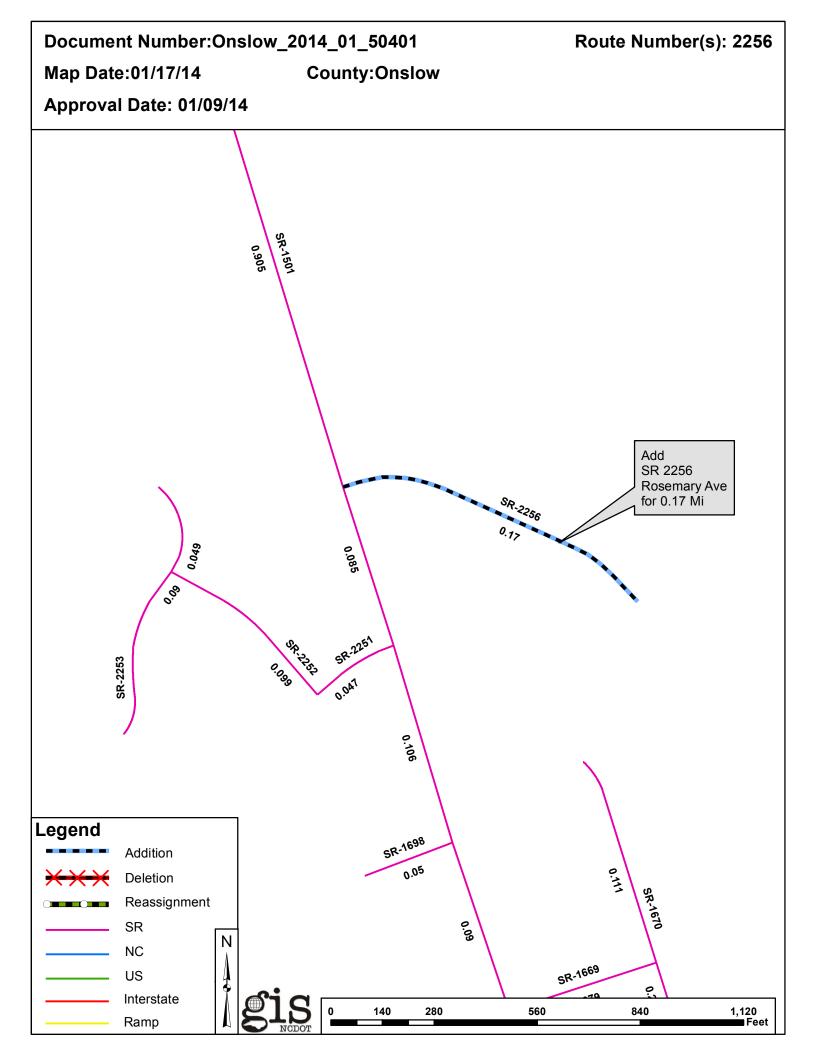

| PETITION             | County | <b>Approval Date</b> |  |
|----------------------|--------|----------------------|--|
| ONSLOW_2014_01_50401 | ONSLOW | 1/9/2014             |  |

Inquiries about changes should be referred to the GIS Help Desk at (919) 707-2152. Thank you for your assistance.

## 2014 ROAD SYSTEM CHANGES

| PETITION             | COUNTY | APPROVAL<br>DATE | ROUTE<br>NUMBER | PORTION<br>REASSIGNED TO | STREET<br>NAME | LENGTH<br>(miles) | TYPE OF CHANGE                     | <b>REMARKS</b><br>(See Attached 1 |
|----------------------|--------|------------------|-----------------|--------------------------|----------------|-------------------|------------------------------------|-----------------------------------|
| ONSLOW_2014_01_50401 | ONSLOW | 1/9/2014         | SR 2256         |                          | ROSEMARY AVE   | 0.17              | SYSTEM ADDITION<br>VIA<br>PETITION |                                   |