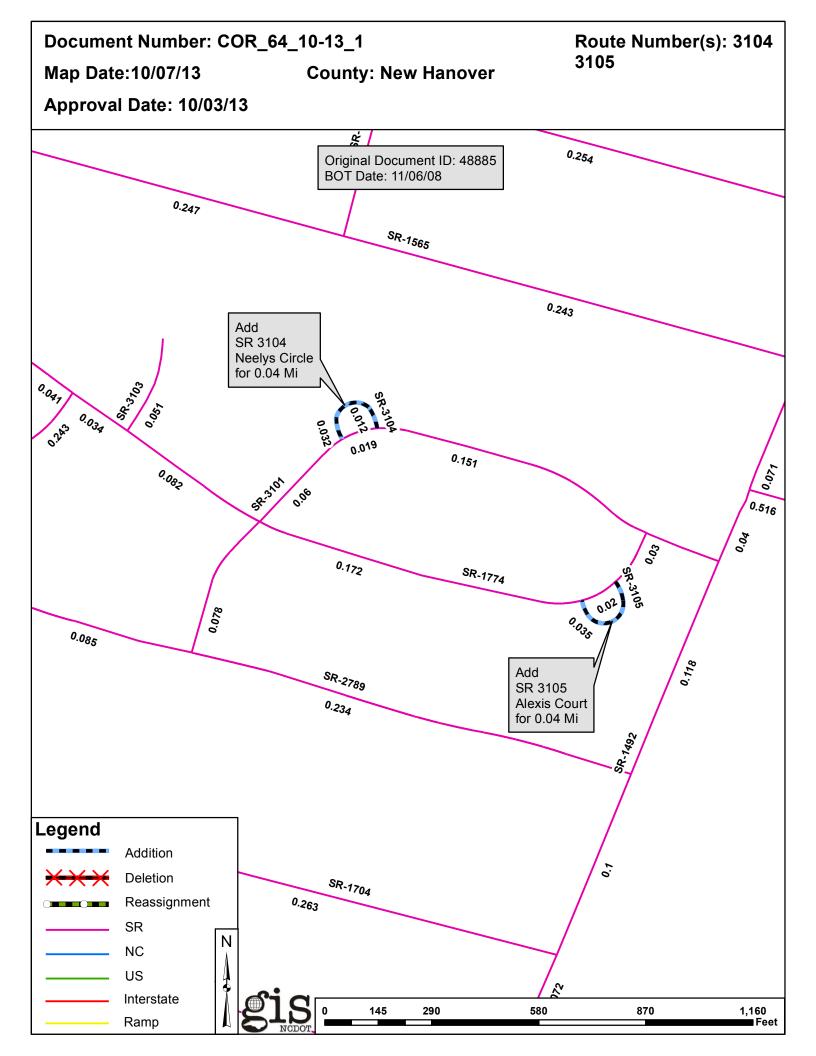

| <b>Correction Number</b> | County      | <b>Approval Date</b> |  |
|--------------------------|-------------|----------------------|--|
| COR_64_10-13_1           | NEW HANOVER | 10/3/2013            |  |

## 2013 ROAD SYSTEM CHANGES

| CORRECTION REQUEST | N<br>COUNTY | APPROVAL<br>DATE | NEW<br>ROUTE | EXISTING<br>ROUTE | STREET<br>NAME | LENGTH (miles) | TYPE OF CHANGE                                          | REMARKS<br>(See Attached Map) |
|--------------------|-------------|------------------|--------------|-------------------|----------------|----------------|---------------------------------------------------------|-------------------------------|
| COR_64_10-13_1     | NEW HANOVER | 10/3/2013        |              | SR 3105           | ALEXIS COURT   |                | SYSTEM ADDITION - EXISTING<br>VIA<br>CORRECTION REQUEST | MAP 0.04,<br>SEGMENT          |
| COR_64_10-13_1     | NEW HANOVER | 10/3/2013        |              | SR 3104           | NEELYS CIRCLE  |                | SYSTEM ADDITION - EXISTING<br>VIA<br>CORRECTION REQUEST | MAP 0.04,<br>SEGMENT          |