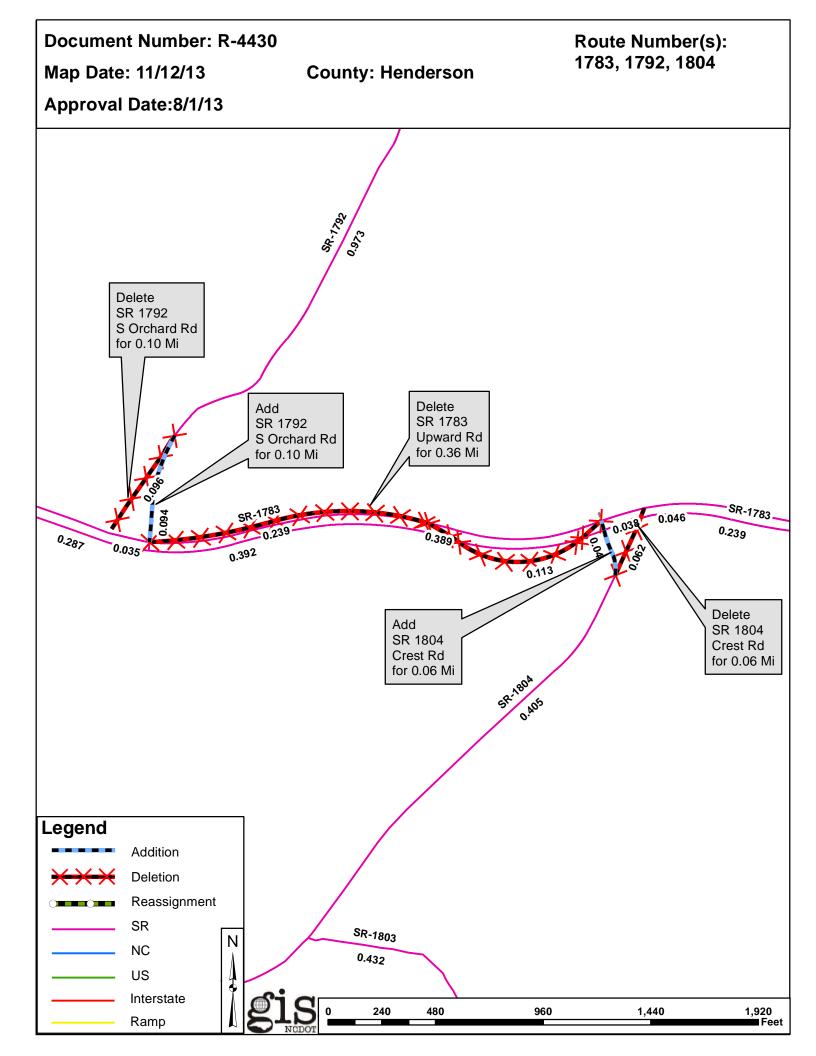

## 2013 ROAD SYSTEM CHANGES

| TIP    | COUNTY    | APPROVAL<br>DATE | NEW<br>ROUTE | EXISTING<br>ROUTE | STREET<br>NAME | LENGTH<br>(miles) | TYPE OF CHANGE                           | REMARKS<br>(See Attached Map) |
|--------|-----------|------------------|--------------|-------------------|----------------|-------------------|------------------------------------------|-------------------------------|
| R-4430 | HENDERSON | 8/1/2013         |              | SR 1804           | CREST RD       | 0.06              | SYSTEM ADDITION - EXISTING<br>VIA<br>TIP | MAP , SEGMENT                 |
| R-4430 | HENDERSON | 8/1/2013         |              | SR 1792           | S ORCHARD RD   | 0.10              | SYSTEM ADDITION - EXISTING<br>VIA<br>TIP | MAP , SEGMENT                 |
| R-4430 | HENDERSON | 8/1/2013         |              | SR 1804           | CREST RD       | 0.06              | SYSTEM DELETION<br>VIA<br>TIP            | MAP , SEGMENT                 |
| R-4430 | HENDERSON | 8/1/2013         |              | SR 1792           | S ORCHARD RD   | 0.10              | SYSTEM DELETION<br>VIA<br>TIP            | MAP , SEGMENT                 |
| R-4430 | HENDERSON | 8/1/2013         |              | SR 1783           | UPWARD RD      | 0.36              | SYSTEM DELETION<br>VIA<br>TIP            | MAP , SEGMENT                 |