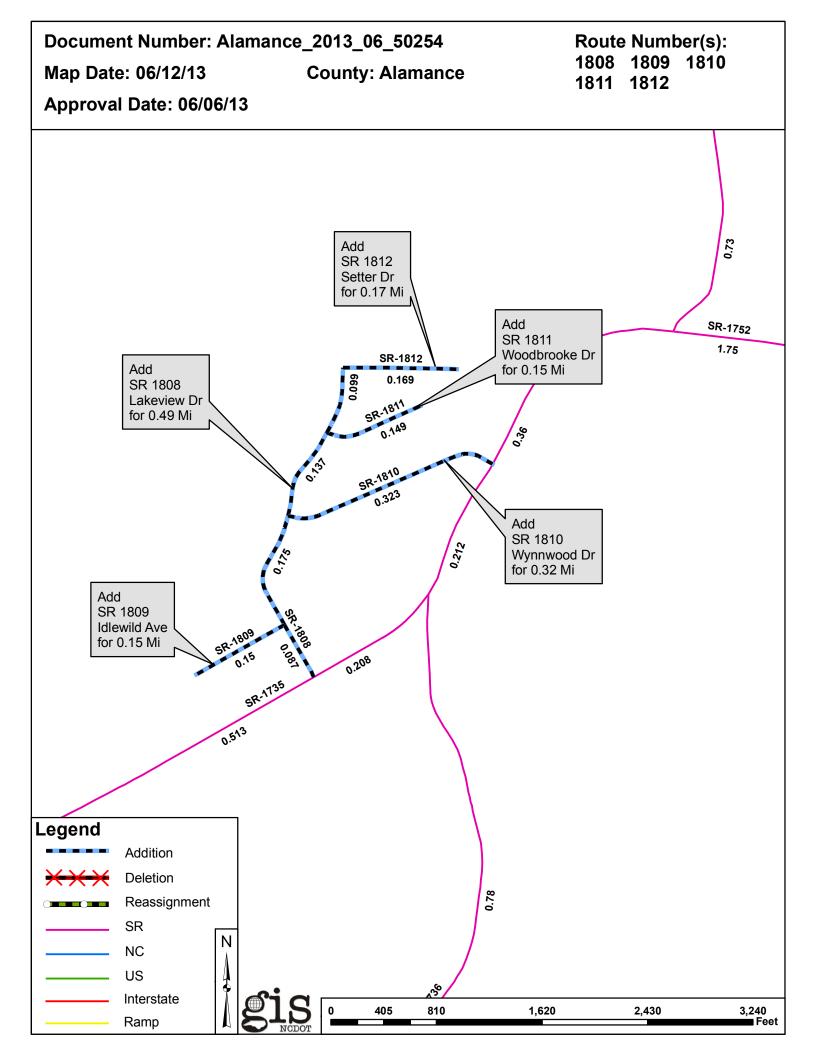

## 2013 ROAD SYSTEM CHANGES

| PETITION               | COUNTY   | APPROVAL<br>DATE | ROUTE<br>NUMBER | PORTION<br>REASSIGNED | STREET<br>NAME | LENGTH<br>(miles) | TYPE OF CHANGE                     | REMARKS<br>(See Attached Map) |
|------------------------|----------|------------------|-----------------|-----------------------|----------------|-------------------|------------------------------------|-------------------------------|
| ALAMANCE_2013_06_50254 | ALAMANCE | 6/6/2013         | SR 1812         |                       | SETTER DR      | 0.17              | SYSTEM ADDITION<br>VIA<br>PETITION |                               |
| ALAMANCE_2013_06_50254 | ALAMANCE | 6/6/2013         | SR 1811         |                       | WOODBROOKE DR  | 0.15              | SYSTEM ADDITION<br>VIA<br>PETITION |                               |
| ALAMANCE_2013_06_50254 | ALAMANCE | 6/6/2013         | SR 1810         |                       | WYNNWOOD DR    | 0.32              | SYSTEM ADDITION<br>VIA<br>PETITION |                               |
| ALAMANCE_2013_06_50254 | ALAMANCE | 6/6/2013         | SR 1809         |                       | IDLEWILD AVE   | 0.15              | SYSTEM ADDITION<br>VIA<br>PETITION |                               |
| ALAMANCE_2013_06_50254 | ALAMANCE | 6/6/2013         | SR 1808         |                       | LAKEVIEW DR    | 0.49              | SYSTEM ADDITION<br>VIA<br>PETITION |                               |