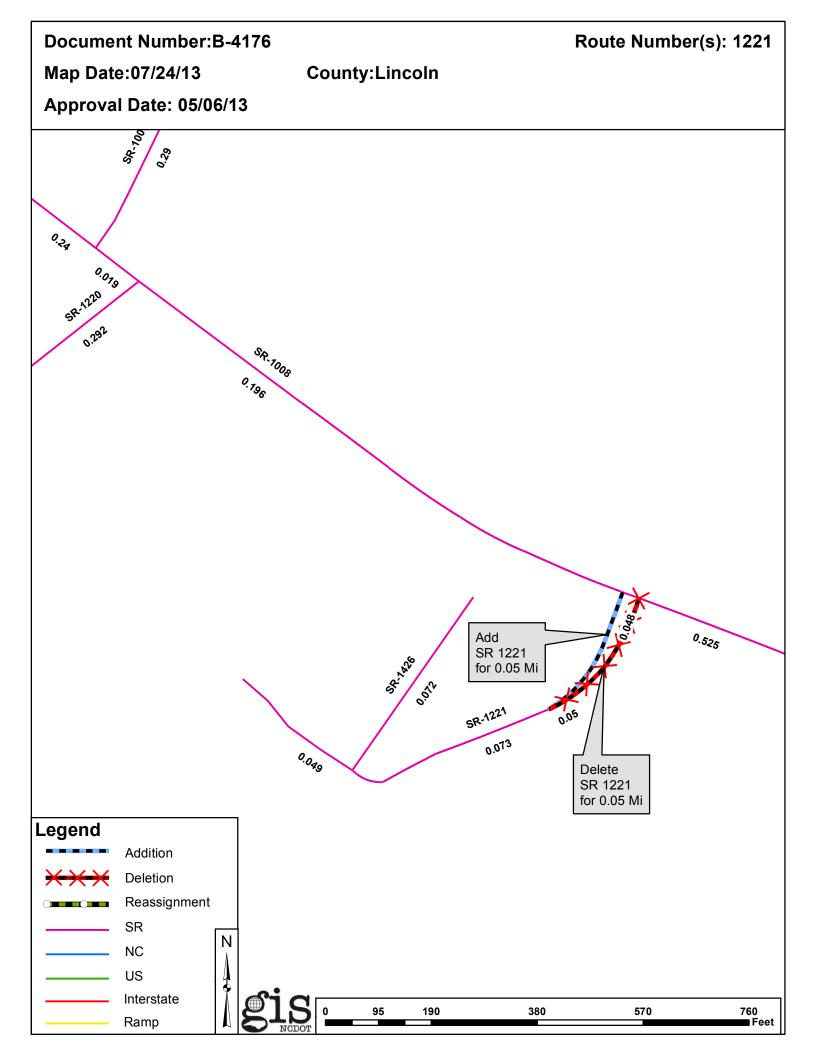

| <b>Document Number</b> | County  | <b>Approval Date</b> |  |
|------------------------|---------|----------------------|--|
| B-4176                 | LINCOLN | 5/6/2013             |  |

Inquiries about changes should be referred to the GIS Help Desk at (919) 707-2152. Thank you for your assistance.

## 2013 ROAD SYSTEM CHANGES

| TIP    | COUNTY  | APPROVAL<br>DATE | NEW<br>ROUTE | EXISTING<br>ROUTE | STREET<br>NAME | LENGTH<br>(miles) | TYPE OF CHANGE                           | REMARKS<br>(See Attached Ma |
|--------|---------|------------------|--------------|-------------------|----------------|-------------------|------------------------------------------|-----------------------------|
| B-4176 | LINCOLN | 5/6/2013         |              | SR 1221           |                | 0.05              | SYSTEM ADDITION - EXISTING<br>VIA<br>TIP | MAP , SEGMEN                |
| B-4176 | LINCOLN | 5/6/2013         |              | SR 1221           |                | 0.05              | SYSTEM DELETION<br>VIA<br>TIP            | MAP , SEGMEN                |