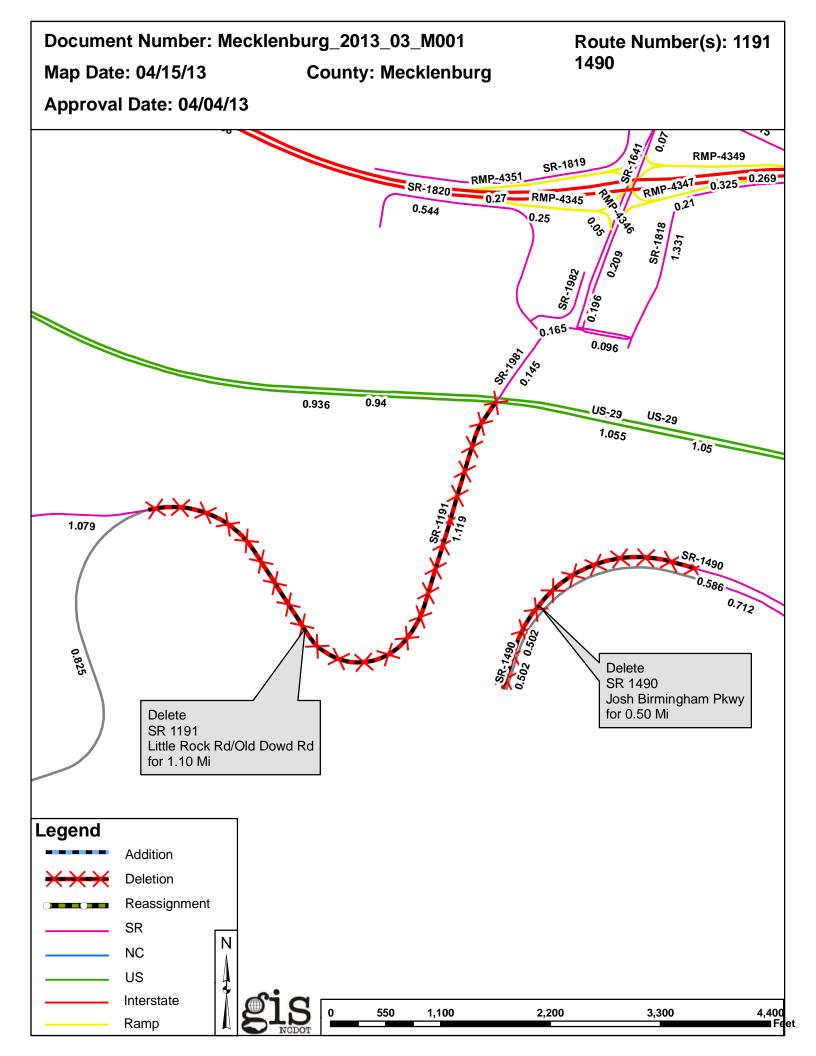

## 2013 ROAD SYSTEM CHANGES

| MUNICIPAL | COUNTY      | APPROVAL<br>DATE | ROUTE<br>NUMBER | PORTION<br>REASSIGNED TO | STREET<br>NAME                | LENGTH (miles) | TYPE OF CHANGE                      | REMARKS<br>(See Attached Map) |
|-----------|-------------|------------------|-----------------|--------------------------|-------------------------------|----------------|-------------------------------------|-------------------------------|
| CHARLOTTE | MECKLENBURG | 4/4/2013         | SR 1191         |                          | LITTLE ROCK RD/OLD<br>DOWD RD | 1.10           | SYSTEM DELETION<br>VIA<br>MUNICIPAL |                               |
| CHARLOTTE | MECKLENBURG | 4/4/2013         | SR 1490         |                          | JOSH BIRMINGHAM<br>PKWY       | 0.50           | SYSTEM DELETION<br>VIA<br>MUNICIPAL |                               |