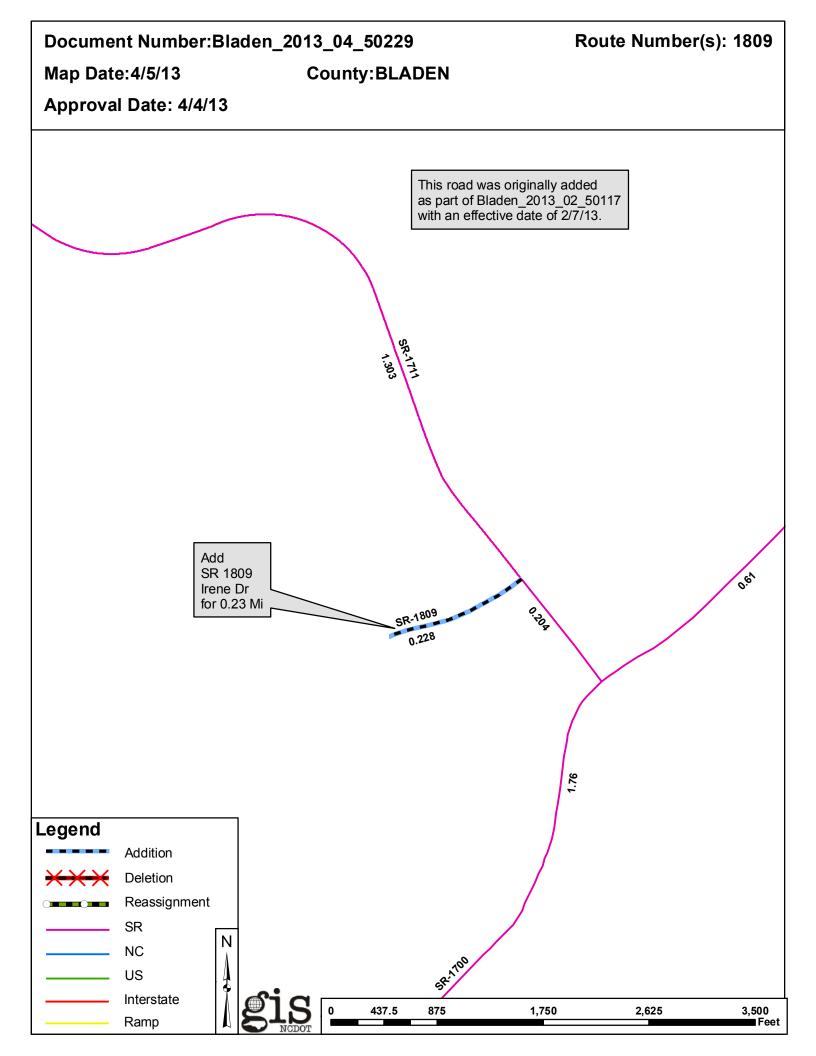

| PETITION             | County | <b>Approval Date</b> |  |
|----------------------|--------|----------------------|--|
| BLADEN_2013_04_50229 | BLADEN | 4/4/2013             |  |

Inquiries about changes should be referred to the GIS Help Desk at (919) 707-2152. Thank you for your assistance.

## 2013 ROAD SYSTEM CHANGES

| PETITION             | COUNTY | APPROVAL<br>DATE | ROUTE<br>NUMBER | PORTION<br>REASSIGNED | STREET<br>NAME | LENGTH<br>(miles) | TYPE OF CHANGE                     | REMARKS<br>(See Attached Map) |
|----------------------|--------|------------------|-----------------|-----------------------|----------------|-------------------|------------------------------------|-------------------------------|
| BLADEN_2013_04_50229 | BLADEN | 4/4/2013         | SR 1809         |                       | IRENE DR       | 0.23              | SYSTEM ADDITION<br>VIA<br>PETITION |                               |