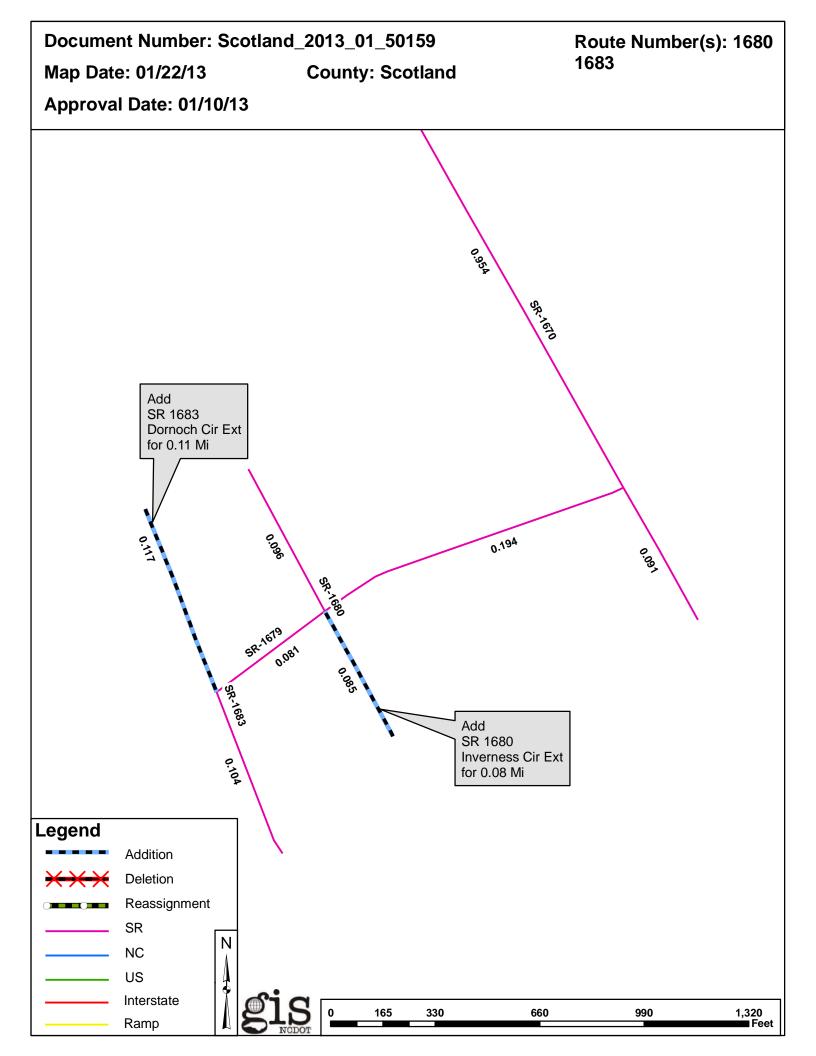

| PETITION               | County   | <b>Approval Date</b> |  |  |
|------------------------|----------|----------------------|--|--|
| SCOTLAND_2013_01_50159 | SCOTLAND | 1/10/2013            |  |  |

## 2013 ROAD SYSTEM CHANGES

| PETITION               | COUNTY   | APPROVAL<br>DATE | ROUTE<br>NUMBER | PORTION<br>REASSIGNED | STREET<br>NAME          | LENGTH (miles) | TYPE OF CHANGE                     | REMARKS<br>(See Attached Map) |
|------------------------|----------|------------------|-----------------|-----------------------|-------------------------|----------------|------------------------------------|-------------------------------|
| SCOTLAND_2013_01_50159 | SCOTLAND | 1/10/2013        | SR 1683         |                       | DORNOCH CIRCLE<br>EXT   | 0.11           | SYSTEM ADDITION<br>VIA<br>PETITION |                               |
| SCOTLAND_2013_01_50159 | SCOTLAND | 1/10/2013        | SR 1680         |                       | INVERNESS CIRCLE<br>EXT | 0.08           | SYSTEM ADDITION<br>VIA<br>PETITION |                               |