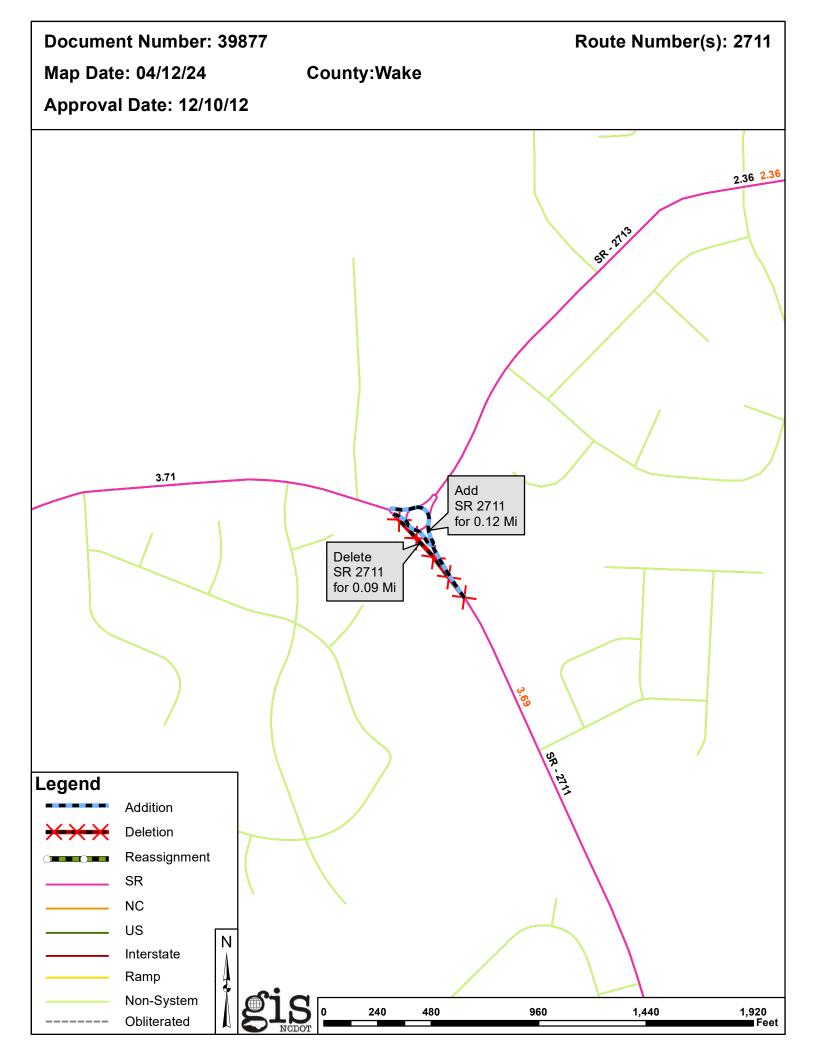

| <b>Document Number</b> | County | <b>Approval Date</b> |
|------------------------|--------|----------------------|
| 39877                  | WAKE   | 12/10/2012           |

Questions or comments about changes should be referred to the GIS Help Desk at GISHelp@ncdot.gov.

## 2024 Road System Changes

| Existing Route   | New Route          | Street Name | Mileage | Мар |
|------------------|--------------------|-------------|---------|-----|
| Reassignme       | ents               |             |         |     |
|                  |                    |             |         |     |
| SR 2711          |                    |             | 0.09    |     |
| Route            |                    | Street Name | Mileage | Map |
| Deletions        |                    |             |         |     |
|                  |                    |             |         |     |
| SR 2711          |                    |             | 0.12    |     |
| Route            |                    | Street Name | Mileage | Мар |
| Additions        |                    |             |         |     |
| Date:<br>County: | 12/10/2012<br>WAKE |             |         |     |
| TIP Name:        | 39877              |             |         |     |