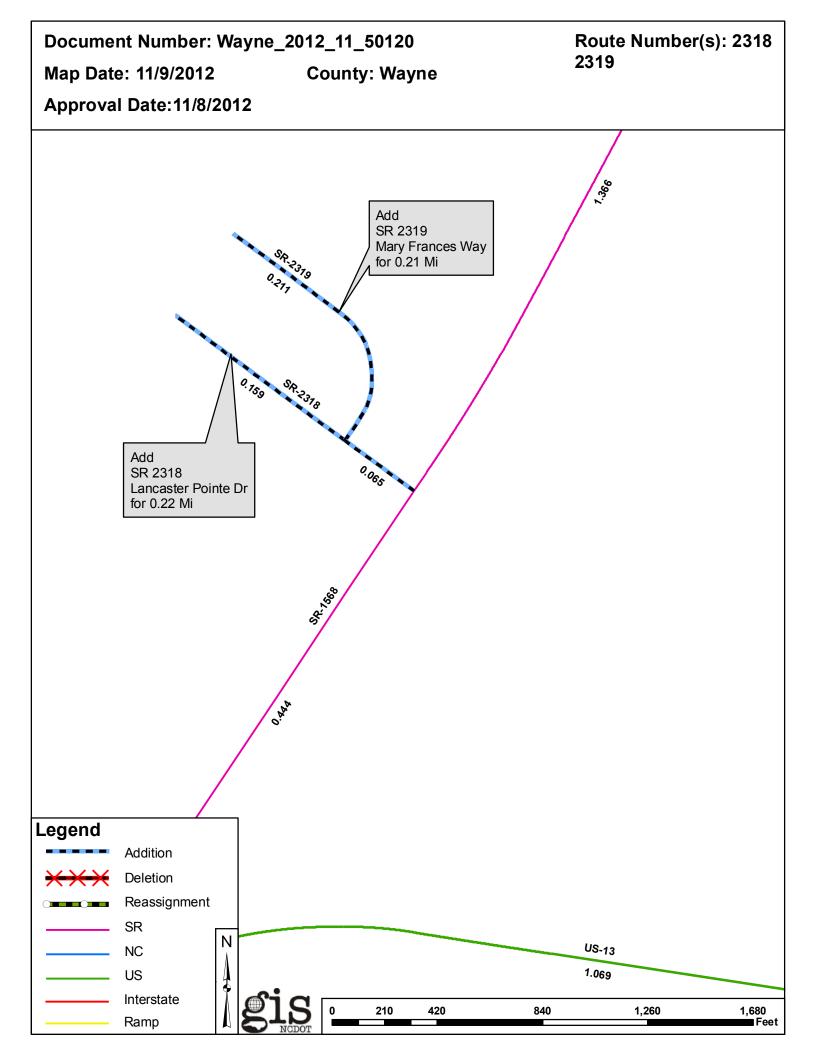

| PETITION            | County | <b>Approval Date</b> |  |
|---------------------|--------|----------------------|--|
| WAYNE_2012_11_50120 | WAYNE  | 11/8/2012            |  |

Inquiries about changes should be referred to the GIS Help Desk at (919) 707-2152. Thank you for your assistance.

## 2012 ROAD SYSTEM CHANGES

| PETITION            | COUNTY | APPROVAL<br>DATE | ROUTE<br>NUMBER | PORTION<br>REASSIGNED | STREET<br>NAME         | LENGTH<br>(miles) | TYPE OF CHANGE                     | REMARKS<br>(See Attached Map) |
|---------------------|--------|------------------|-----------------|-----------------------|------------------------|-------------------|------------------------------------|-------------------------------|
| WAYNE_2012_11_50120 | WAYNE  | 11/8/2012        | SR 2319         |                       | MARY FRANCES WAY       | 0.21              | SYSTEM ADDITION<br>VIA<br>PETITION |                               |
| WAYNE_2012_11_50120 | WAYNE  | 11/8/2012        | SR 2318         |                       | LANCASTER POINTE<br>DR | 0.22              | SYSTEM ADDITION<br>VIA<br>PETITION |                               |