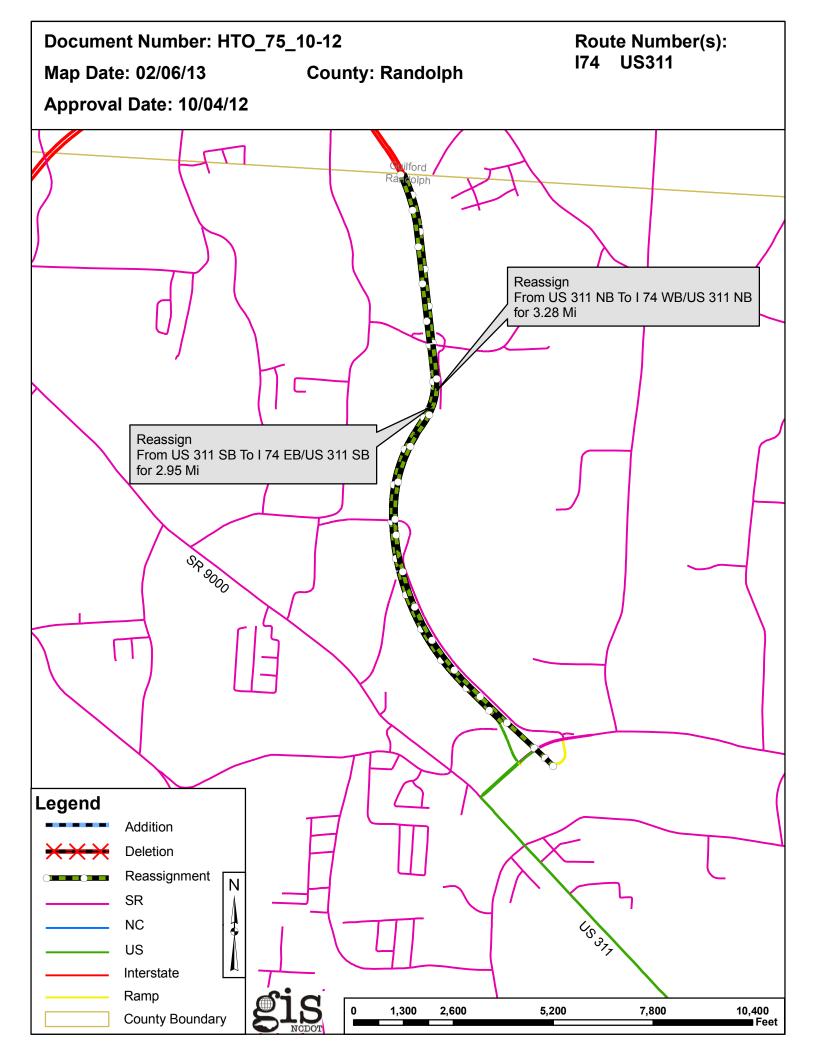

## 2013 ROAD SYSTEM CHANGES

| нто          | COUNTY   | APPROVAL<br>DATE | NEW<br>ROUTE            | EXISTING<br>ROUTE | STREET<br>NAME | LENGTH (miles) | TYPE OF CHANGE             | REMARKS<br>(See Attached Map) |
|--------------|----------|------------------|-------------------------|-------------------|----------------|----------------|----------------------------|-------------------------------|
| HTO_75_10-12 | RANDOLPH | 10/4/2012        | I- 74 WBL<br>US 311 NBL | US 311 NBL        |                | 3.28           | REASSIGNMENT<br>VIA<br>HTO | MAP , SEGMENT                 |
| HTO_75_10-12 | RANDOLPH | 10/4/2012        | I- 74 EBL<br>US 311 SBL | US 311 SBL        |                | 2.95           | REASSIGNMENT<br>VIA<br>HTO | MAP , SEGMENT                 |