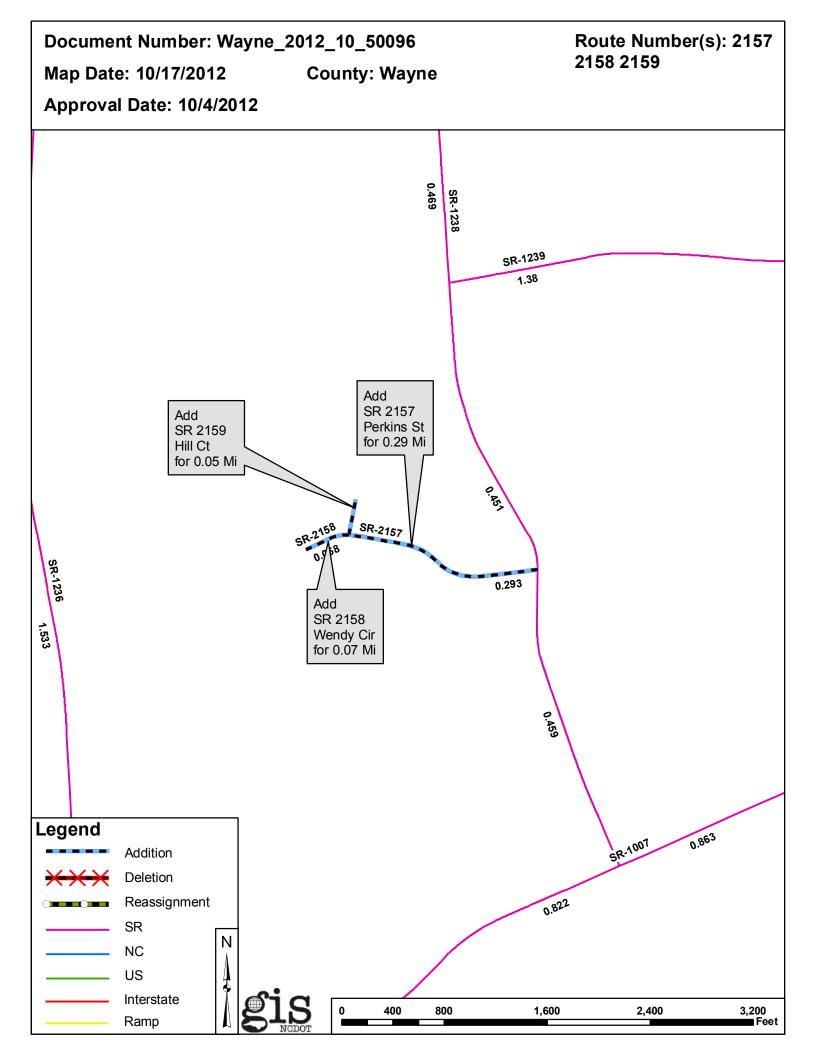

| PETITION |                     | County | <b>Approval Date</b> |  |
|----------|---------------------|--------|----------------------|--|
|          | WAYNE_2012_10_50096 | WAYNE  | 10/4/2012            |  |

## 2012 ROAD SYSTEM CHANGES

| PETITION            | COUNTY | APPROVAL<br>DATE | ROUTE<br>NUMBER | PORTION<br>REASSIGNED | STREET<br>NAME | LENGTH<br>(miles) | TYPE OF CHANGE                     | REMARKS<br>(See Attached Map) |
|---------------------|--------|------------------|-----------------|-----------------------|----------------|-------------------|------------------------------------|-------------------------------|
| WAYNE_2012_10_50096 | WAYNE  | 10/4/2012        | SR 2159         |                       | HILL CT        | 0.05              | SYSTEM ADDITION<br>VIA<br>PETITION |                               |
| WAYNE_2012_10_50096 | WAYNE  | 10/4/2012        | SR 2158         |                       | WENDY CIR      | 0.07              | SYSTEM ADDITION<br>VIA<br>PETITION |                               |
| WAYNE_2012_10_50096 | WAYNE  | 10/4/2012        | SR 2157         |                       | PERKINS ST     | 0.29              | SYSTEM ADDITION<br>VIA<br>PETITION |                               |