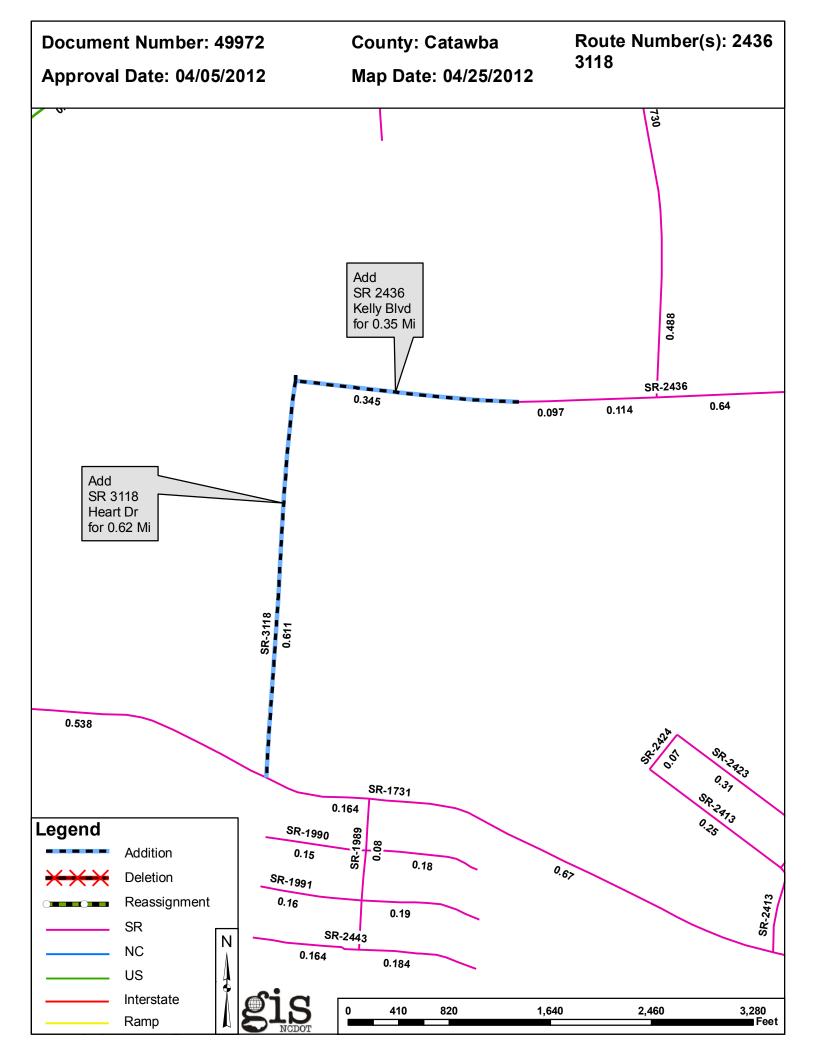

| <b>PETITION</b> | County  | <b>Approval Date</b> |  |  |
|-----------------|---------|----------------------|--|--|
| 49972           | CATAWBA | 4/5/2012             |  |  |

Inquiries about changes should be referred to the GIS Help Desk at (919) 707-2152. Thank you for your assistance.

## 2012 ROAD SYSTEM CHANGES

| PETITION | COUNTY  | APPROVAL<br>DATE | ROUTE<br>NUMBER | PORTION<br>REASSIGNED | STREET<br>NAME | LENGTH (miles) | TYPE OF CHANGE                     | REMARKS<br>(See Attached Map) |
|----------|---------|------------------|-----------------|-----------------------|----------------|----------------|------------------------------------|-------------------------------|
| 49972    | CATAWBA | 4/5/2012         | SR 3118         |                       | HEART DR       | 0.62           | SYSTEM ADDITION<br>VIA<br>PETITION |                               |
| 49972    | CATAWBA | 4/5/2012         | SR 2436         |                       | KELLY BLVD EXT | 0.35           | SYSTEM ADDITION<br>VIA<br>PETITION |                               |