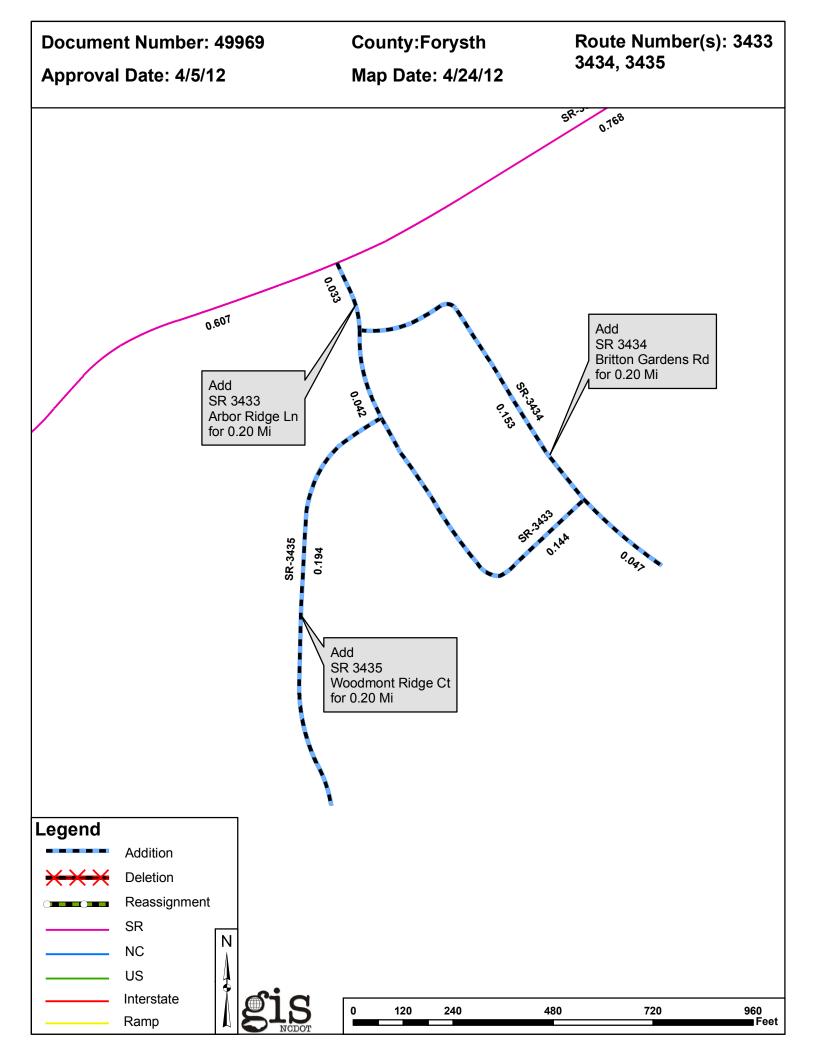

## 2012 ROAD SYSTEM CHANGES

| PETITION | COUNTY  | APPROVAL<br>DATE | ROUTE<br>NUMBER | PORTION<br>REASSIGNED | STREET<br>NAME        | LENGTH (miles) | TYPE OF CHANGE                     | REMARKS<br>(See Attached Map) |
|----------|---------|------------------|-----------------|-----------------------|-----------------------|----------------|------------------------------------|-------------------------------|
| 49969    | FORSYTH | 4/5/2012         | SR 3435         |                       | WOODMONT RIDGE<br>CT  | 0.20           | SYSTEM ADDITION<br>VIA<br>PETITION |                               |
| 49969    | FORSYTH | 4/5/2012         | SR 3434         |                       | BRITTON GARDENS<br>RD | 0.20           | SYSTEM ADDITION<br>VIA<br>PETITION |                               |
| 49969    | FORSYTH | 4/5/2012         | SR 3433         |                       | ARBOR RIDGE LN        | 0.20           | SYSTEM ADDITION<br>VIA<br>PETITION |                               |