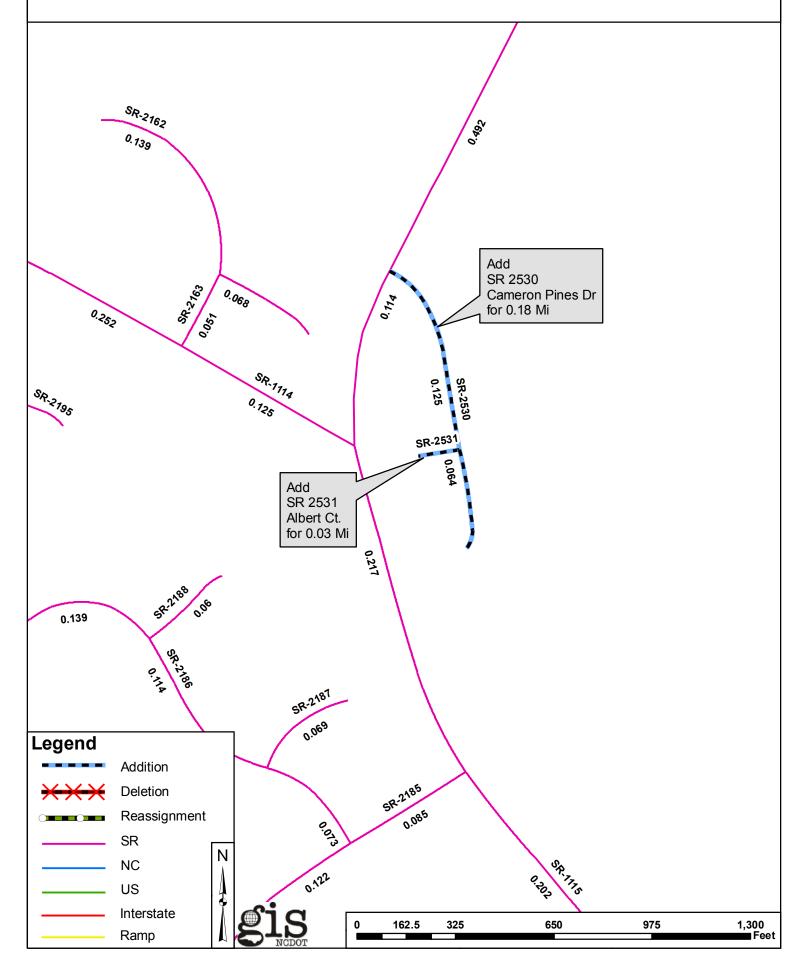

## 2012 ROAD SYSTEM CHANGES

| PETITION | COUNTY  | APPROVAL<br>DATE | ROUTE<br>NUMBER | PORTION<br>REASSIGNED | STREET<br>NAME   | LENGTH<br>(miles) | TYPE OF CHANGE                     | REMARKS<br>(See Attached Map) |
|----------|---------|------------------|-----------------|-----------------------|------------------|-------------------|------------------------------------|-------------------------------|
| 49959    | HARNETT | 4/5/2012         | SR 2531         |                       | ALBERT CT        | 0.03              | SYSTEM ADDITION<br>VIA<br>PETITION |                               |
| 49959    | HARNETT | 4/5/2012         | SR 2530         |                       | CAMERON PINES DR | 0.18              | SYSTEM ADDITION<br>VIA<br>PETITION |                               |

**County: HARNETT** 

Route Number(s): 2530 2531

Approval Date: 04/05/12

Map Date:04/24/12