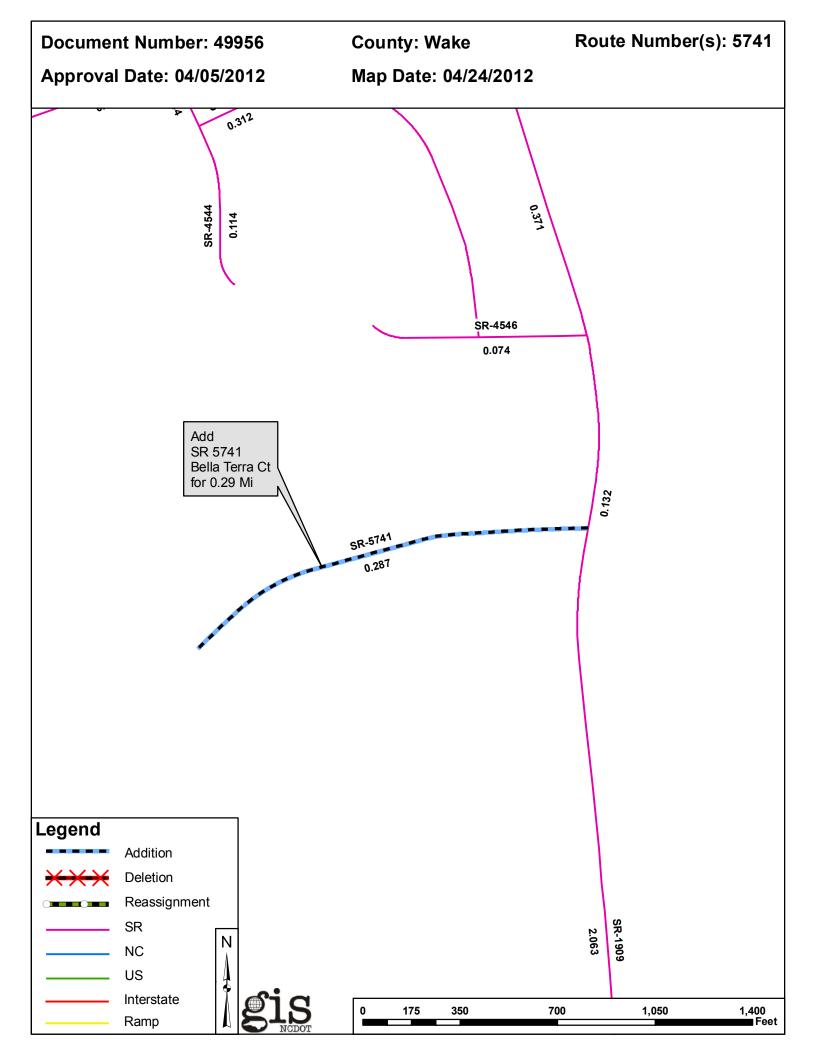

| PETITION | County | <b>Approval Date</b> |  |
|----------|--------|----------------------|--|
| 49956    | WAKE   | 4/5/2012             |  |

Inquiries about changes should be referred to the GIS Help Desk at (919) 707-2152. Thank you for your assistance.

## 2012 ROAD SYSTEM CHANGES

| PETITION | COUNTY | APPROVAL<br>DATE | ROUTE<br>NUMBER | PORTION<br>REASSIGNED | STREET<br>NAME | LENGTH<br>(miles) | TYPE OF CHANGE                     | REMARKS<br>(See Attached Map) |
|----------|--------|------------------|-----------------|-----------------------|----------------|-------------------|------------------------------------|-------------------------------|
| 49956    | WAKE   | 4/5/2012         | SR 5741         |                       | BELLA TERRA CT | 0.29              | SYSTEM ADDITION<br>VIA<br>PETITION |                               |