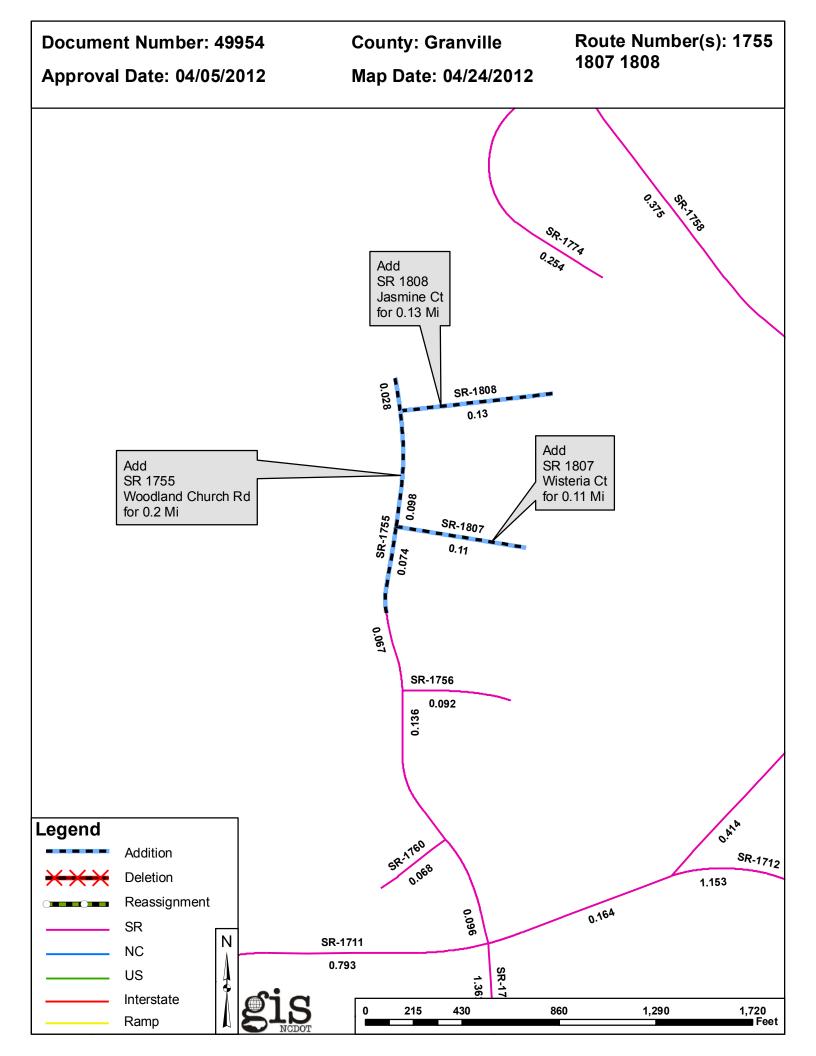

| <b>PETITION</b> | County    | <b>Approval Date</b> |  |  |
|-----------------|-----------|----------------------|--|--|
| 49954           | GRANVILLE | 4/5/2012             |  |  |

Inquiries about changes should be referred to the GIS Help Desk at (919) 707-2152. Thank you for your assistance.

## 2012 ROAD SYSTEM CHANGES

| PETITION | COUNTY    | APPROVAL<br>DATE | ROUTE<br>NUMBER | PORTION<br>REASSIGNED | STREET<br>NAME            | LENGTH (miles) | TYPE OF CHANGE                     | REMARKS<br>(See Attached Map) |
|----------|-----------|------------------|-----------------|-----------------------|---------------------------|----------------|------------------------------------|-------------------------------|
| 49954    | GRANVILLE | 4/5/2012         | SR 1808         |                       | JASMINE CT                | 0.13           | SYSTEM ADDITION<br>VIA<br>PETITION |                               |
| 49954    | GRANVILLE | 4/5/2012         | SR 1807         |                       | WISTERIA CT               | 0.11           | SYSTEM ADDITION<br>VIA<br>PETITION |                               |
| 49954    | GRANVILLE | 4/5/2012         | SR 1755         |                       | WOODLAND CHURCH<br>RD EXT | 0.20           | SYSTEM ADDITION<br>VIA<br>PETITION |                               |