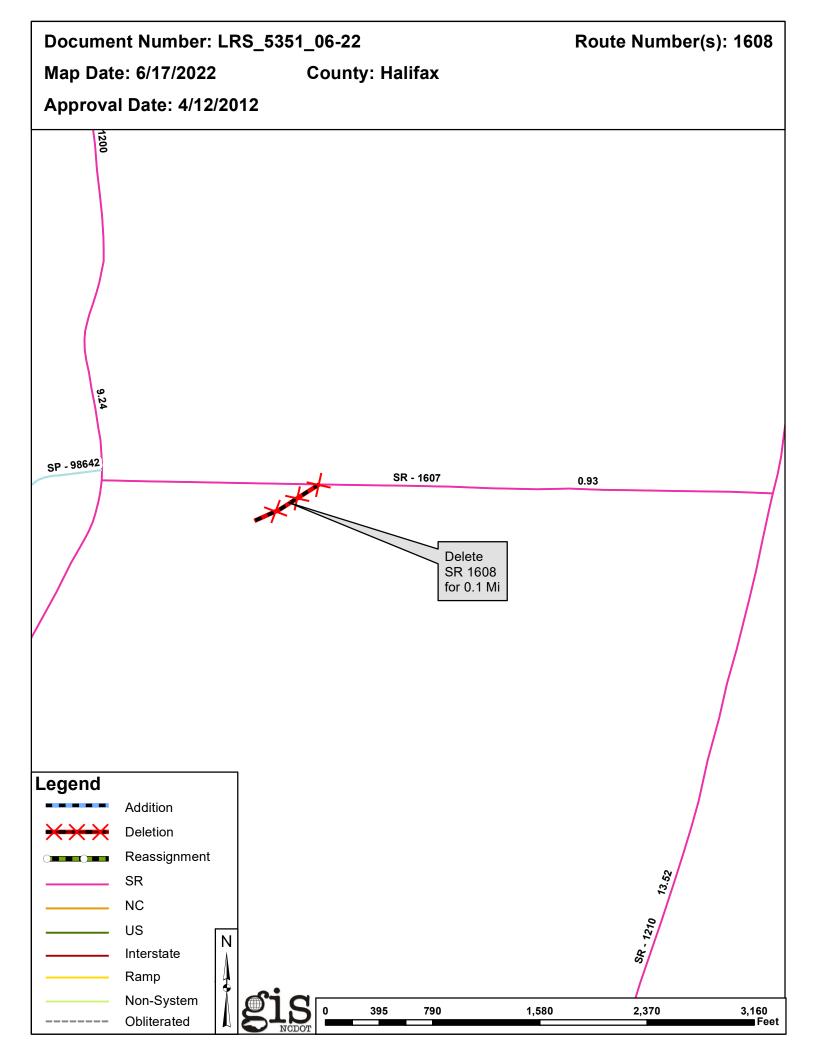

### Deletions

| Route   | Street Name | Mileage | Map |
|---------|-------------|---------|-----|
| SR 1608 |             | 0.1     |     |