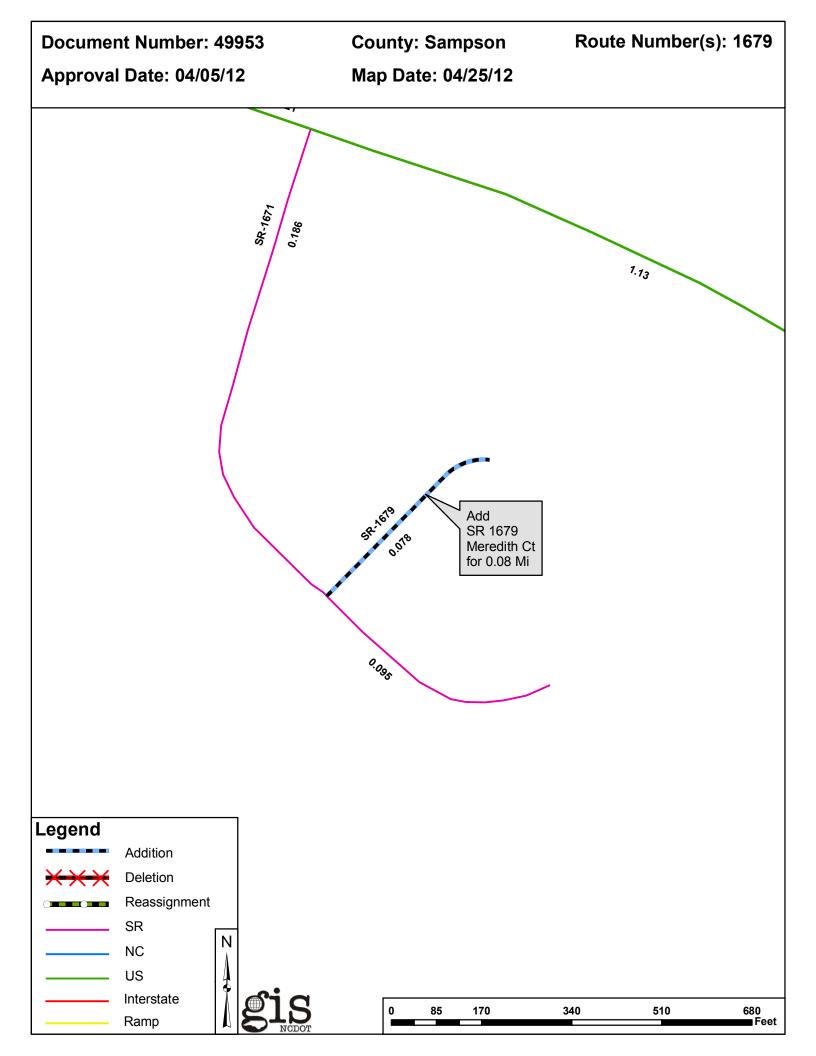

| PETITION | County  | <b>Approval Date</b> |  |
|----------|---------|----------------------|--|
| 49953    | SAMPSON | 4/5/2012             |  |

Inquiries about changes should be referred to the GIS Help Desk at (919) 707-2152. Thank you for your assistance.

## 2012 ROAD SYSTEM CHANGES

| PETITION | COUNTY  | APPROVAL<br>DATE | ROUTE<br>NUMBER | PORTION<br>REASSIGNED | STREET<br>NAME | LENGTH<br>(miles) | TYPE OF CHANGE                     | REMARKS<br>(See Attached Map) |
|----------|---------|------------------|-----------------|-----------------------|----------------|-------------------|------------------------------------|-------------------------------|
| 49953    | SAMPSON | 4/5/2012         | SR 1679         |                       | MEREDITH CT    | 0.08              | SYSTEM ADDITION<br>VIA<br>PETITION |                               |