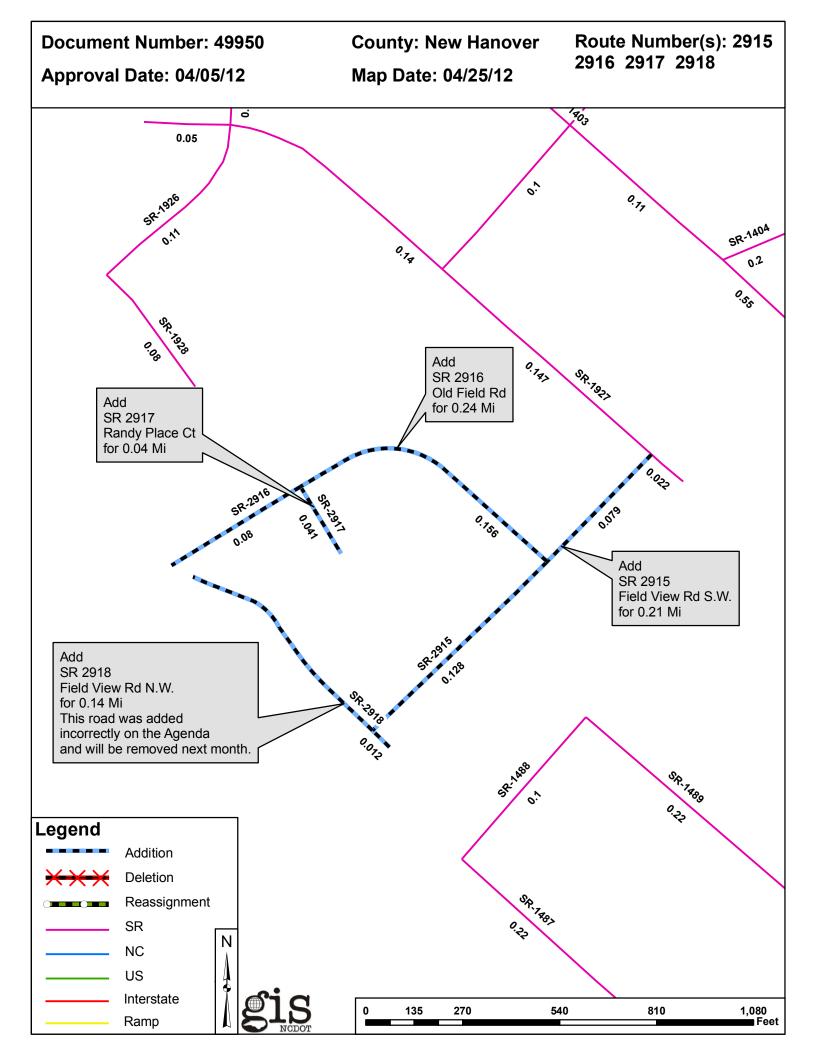

| <b>PETITION</b> | County      | <b>Approval Date</b> |  |
|-----------------|-------------|----------------------|--|
| 49950           | NEW HANOVER | 4/5/2012             |  |

Inquiries about changes should be referred to the GIS Help Desk at (919) 707-2152. Thank you for your assistance.

## 2012 ROAD SYSTEM CHANGES

| PETITION | COUNTY      | APPROVAL<br>DATE | ROUTE<br>NUMBER | PORTION<br>REASSIGNED | STREET<br>NAME     | LENGTH (miles) | TYPE OF CHANGE                     | REMARKS<br>(See Attached Map) |
|----------|-------------|------------------|-----------------|-----------------------|--------------------|----------------|------------------------------------|-------------------------------|
| 49950    | NEW HANOVER | 4/5/2012         | SR 2918         |                       | FIELD VIEW RD N.W. | 14             | SYSTEM ADDITION<br>VIA<br>PETITION |                               |
| 49950    | NEW HANOVER | 4/5/2012         | SR 2917         |                       | RANDY PLACE CT     | 0.04           | SYSTEM ADDITION<br>VIA<br>PETITION |                               |
| 49950    | NEW HANOVER | 4/5/2012         | SR 2916         |                       | OLD FIELD RD       | 0.24           | SYSTEM ADDITION<br>VIA<br>PETITION |                               |
| 49950    | NEW HANOVER | 4/5/2012         | SR 2915         |                       | FIELD VIEW RD S.W. | 0.21           | SYSTEM ADDITION<br>VIA<br>PETITION |                               |