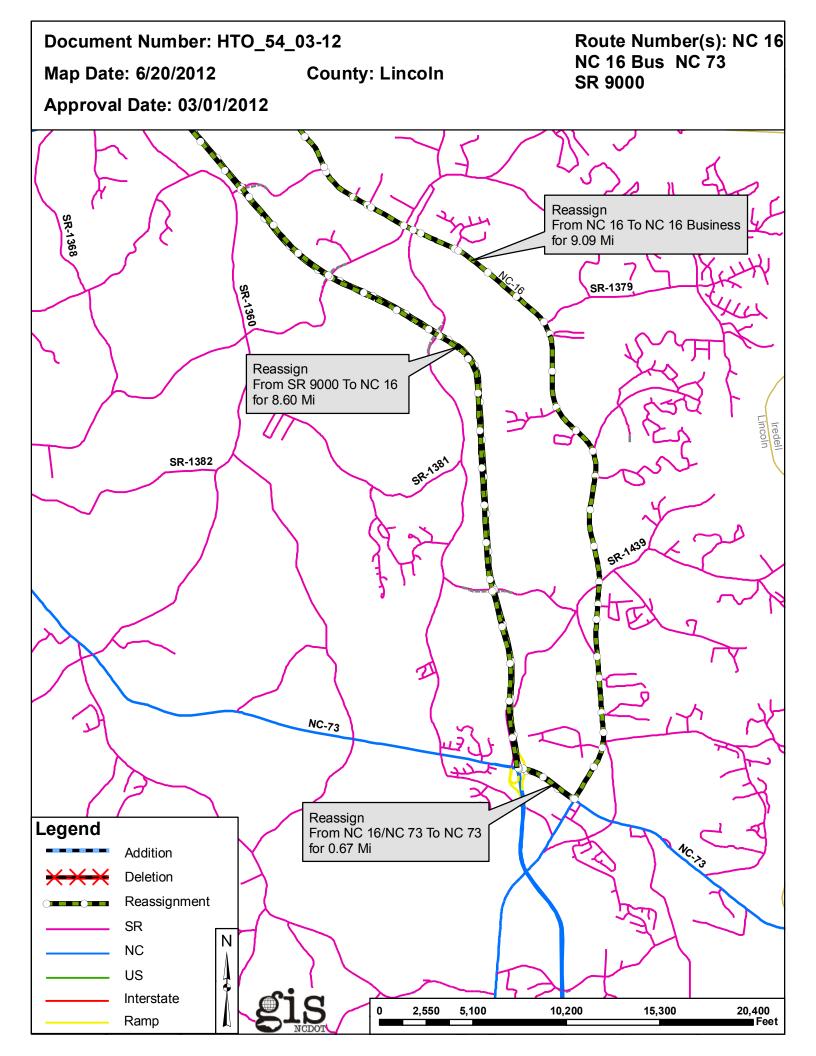

## 2012 ROAD SYSTEM CHANGES

| нто          | COUNTY  | APPROVAL<br>DATE | NEW<br>ROUTE | EXISTING<br>ROUTE | STREET<br>NAME | LENGTH (miles) | TYPE OF CHANGE             | REMARKS<br>(See Attached Map) |
|--------------|---------|------------------|--------------|-------------------|----------------|----------------|----------------------------|-------------------------------|
| HTO_54_03-12 | LINCOLN | 3/1/2012         | NC 73        | NC 16<br>NC 73    |                | 0.67           | REASSIGNMENT<br>VIA<br>HTO | MAP , SEGMENT                 |
| HTO_54_03-12 | LINCOLN | 3/1/2012         | NC 16        | SR 9000           |                | 8.60           | REASSIGNMENT<br>VIA<br>HTO | MAP , SEGMENT                 |
| HTO_54_03-12 | LINCOLN | 3/1/2012         | NC 16 BUS    | NC 16             |                | 9.09           | REASSIGNMENT<br>VIA<br>HTO | MAP , SEGMENT                 |