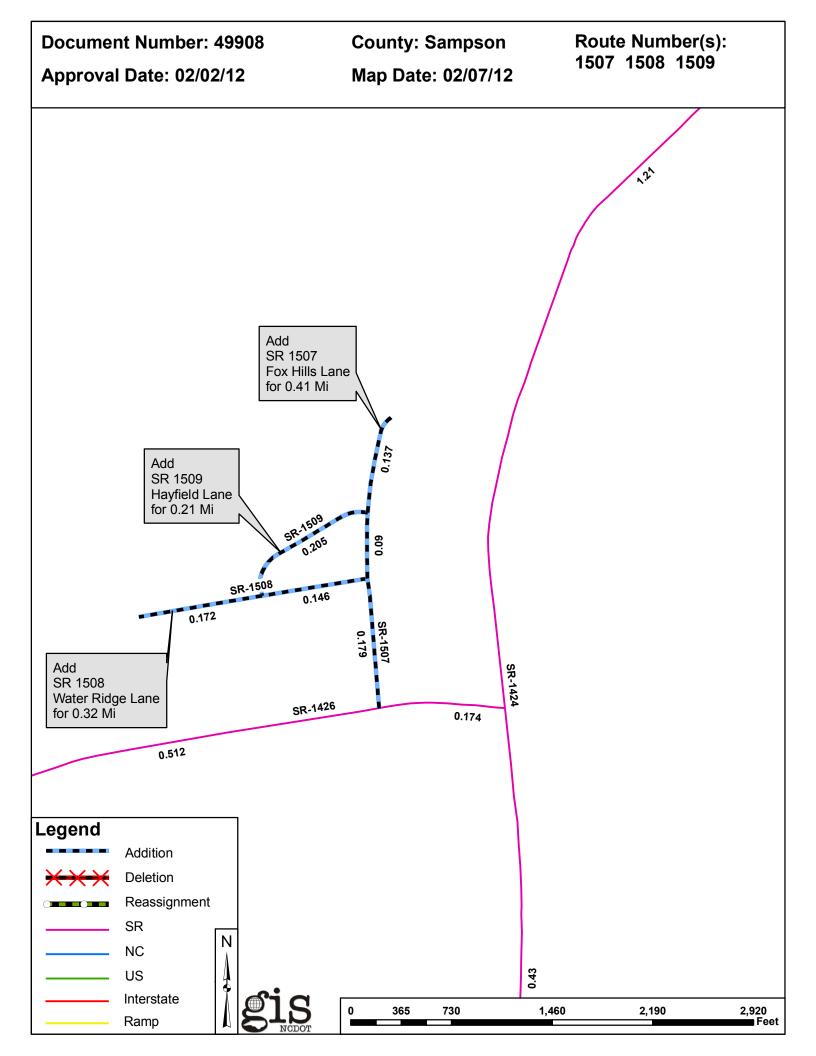

## 2012 ROAD SYSTEM CHANGES

| PETITION | COUNTY  | APPROVAL<br>DATE | ROUTE<br>NUMBER | PORTION<br>REASSIGNED | STREET<br>NAME | LENGTH (miles) | TYPE OF CHANGE                     | REMARKS<br>(See Attached Map) |
|----------|---------|------------------|-----------------|-----------------------|----------------|----------------|------------------------------------|-------------------------------|
| 49908    | SAMPSON | 2/2/2012         | SR 1509         |                       | HAYFIELD LN    | 0.21           | SYSTEM ADDITION<br>VIA<br>PETITION |                               |
| 49908    | SAMPSON | 2/2/2012         | SR 1508         |                       | WATER RIDGE LN | 0.32           | SYSTEM ADDITION<br>VIA<br>PETITION |                               |
| 49908    | SAMPSON | 2/2/2012         | SR 1507         |                       | FOX HILLS LN   | 0.41           | SYSTEM ADDITION<br>VIA<br>PETITION |                               |