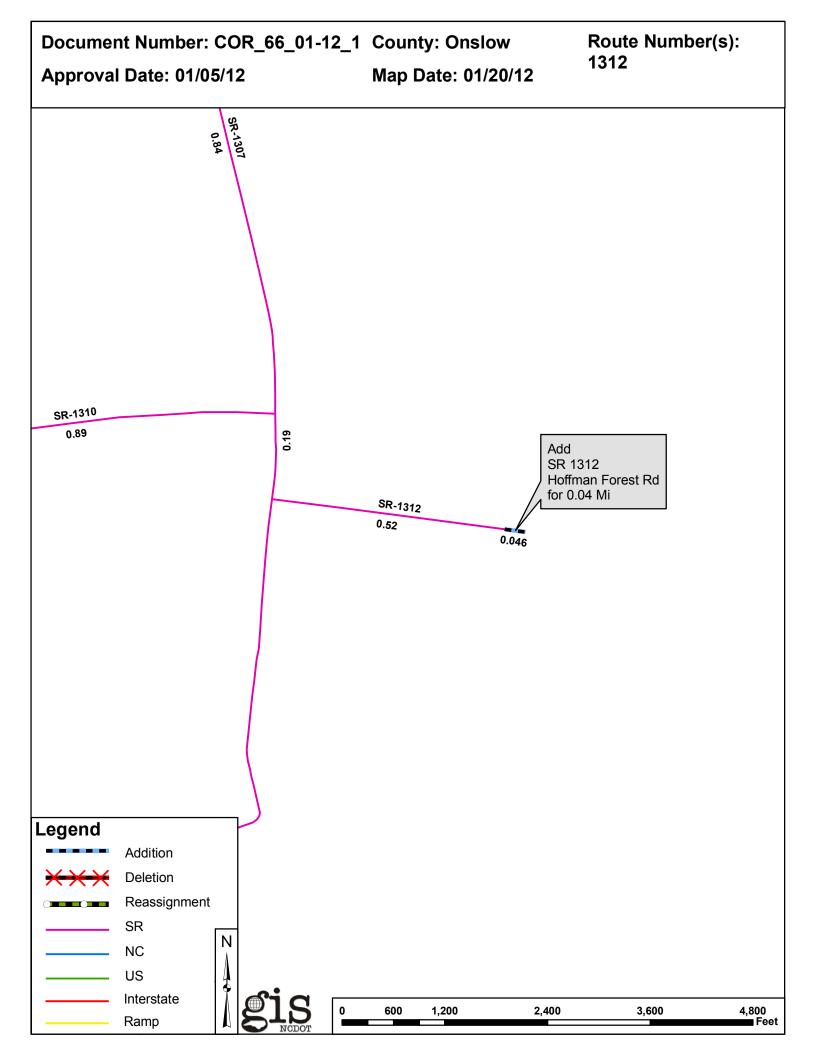

| Correction Number | County | <b>Approval Date</b> |  |
|-------------------|--------|----------------------|--|
| COR_66_01-12_1    | ONSLOW | 1/5/2012             |  |

Inquiries about changes should be referred to the GIS Help Desk at (919) 707-2152. Thank you for your assistance.

## 2012 ROAD SYSTEM CHANGES

| CORRECTION<br>REQUEST | COUNTY | APPROVAL<br>DATE | NEW<br>ROUTE | EXISTING<br>ROUTE | STREET<br>NAME       | LENGTH (miles) | TYPE OF CHANGE                                          | REMARKS<br>(See Attached Map) |
|-----------------------|--------|------------------|--------------|-------------------|----------------------|----------------|---------------------------------------------------------|-------------------------------|
| COR_66_01-12_1        | ONSLOW | 1/5/2012         |              | SR 1312           | HOFFMAN FOREST<br>RD | 0.04           | SYSTEM ADDITION - EXISTING<br>VIA<br>CORRECTION REQUEST | MAP , SEGMENT                 |