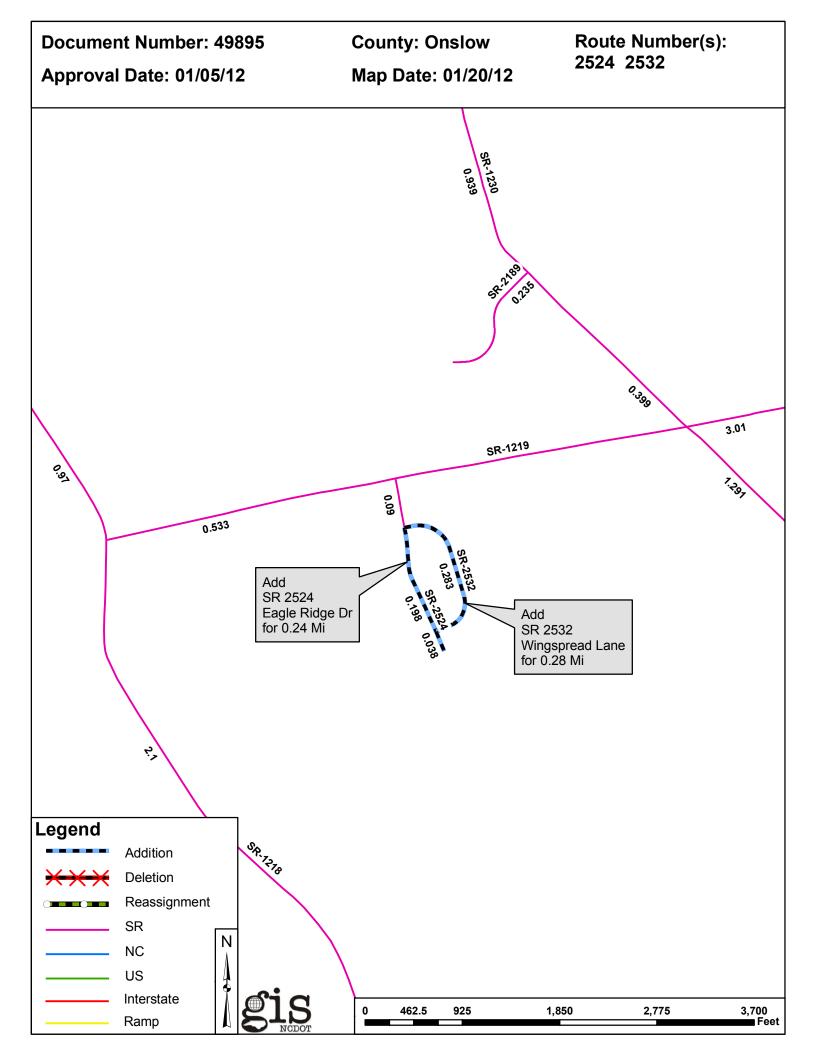

| <b>PETITION</b> | County | <b>Approval Date</b> |  |
|-----------------|--------|----------------------|--|
| 49895           | ONSLOW | 1/5/2012             |  |

Inquiries about changes should be referred to the GIS Help Desk at (919) 707-2152. Thank you for your assistance.

## 2012 ROAD SYSTEM CHANGES

| PETITION | COUNTY | APPROVAL<br>DATE | ROUTE<br>NUMBER | PORTION<br>REASSIGNED | STREET<br>NAME  | LENGTH (miles) | TYPE OF CHANGE                     | REMARKS<br>(See Attached Map) |
|----------|--------|------------------|-----------------|-----------------------|-----------------|----------------|------------------------------------|-------------------------------|
| 49895    | ONSLOW | 1/5/2012         | SR 2532         |                       | WINGSPREAD LANE | 0.28           | SYSTEM ADDITION<br>VIA<br>PETITION |                               |
| 49895    | ONSLOW | 1/5/2012         | SR 2524         |                       | EAGLE RIDGE EXT | 0.24           | SYSTEM ADDITION<br>VIA<br>PETITION |                               |