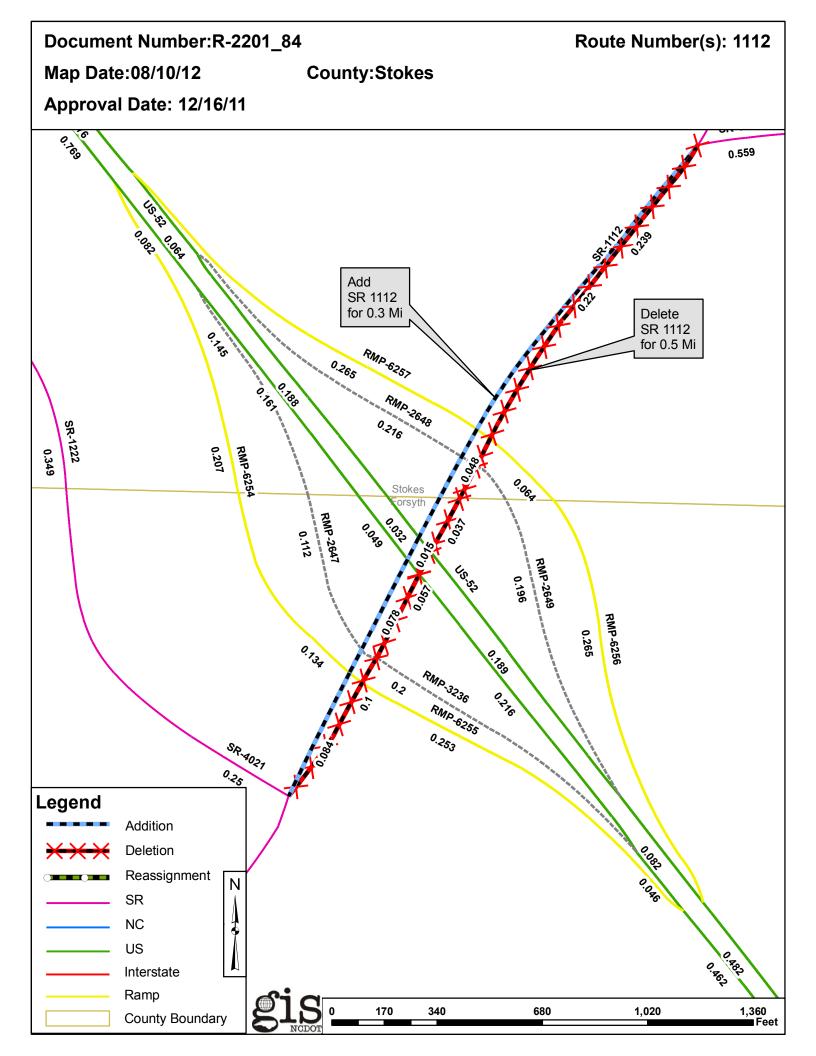

| <b>Document Number</b> | County | <b>Approval Date</b> |  |
|------------------------|--------|----------------------|--|
| R-2201_84              | STOKES | 12/16/2011           |  |

Inquiries about changes should be referred to the GIS Help Desk at (919) 707-2152. Thank you for your assistance.

## 2012 ROAD SYSTEM CHANGES

| TIP       | COUNTY | APPROVAL<br>DATE | NEW<br>ROUTE | EXISTING<br>ROUTE | STREET<br>NAME | LENGTH<br>(miles) | TYPE OF CHANGE                           | REMARKS<br>(See Attached Map) |
|-----------|--------|------------------|--------------|-------------------|----------------|-------------------|------------------------------------------|-------------------------------|
| R-2201_84 | STOKES | 12/16/2011       |              | SR 1112           |                | 0.30              | SYSTEM ADDITION - EXISTING<br>VIA<br>TIP | MAP , SEGMENT                 |
| R-2201_84 | STOKES | 12/16/2011       |              | SR 1112           |                | 0.50              | SYSTEM DELETION<br>VIA<br>TIP            | MAP , SEGMENT                 |