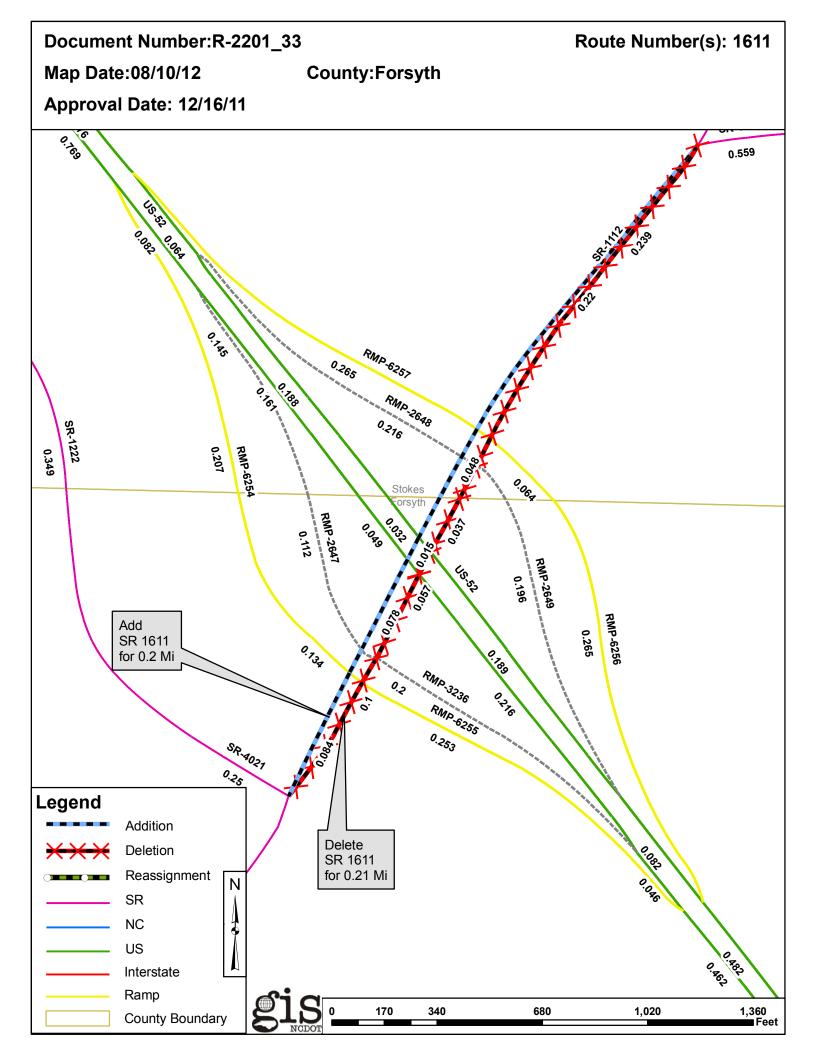

| <b>Document Number</b> | County  | <b>Approval Date</b> |  |
|------------------------|---------|----------------------|--|
| R-2201_33              | FORSYTH | 12/16/2011           |  |

Inquiries about changes should be referred to the GIS Help Desk at (919) 707-2152. Thank you for your assistance.

## 2012 ROAD SYSTEM CHANGES

| TIP       | COUNTY  | APPROVAL<br>DATE | NEW<br>ROUTE | EXISTING<br>ROUTE | STREET<br>NAME | LENGTH (miles) | TYPE OF CHANGE                           | REMARKS<br>(See Attached Map) |
|-----------|---------|------------------|--------------|-------------------|----------------|----------------|------------------------------------------|-------------------------------|
| R-2201_33 | FORSYTH | 12/16/2011       |              | SR 1611           |                | 0.20           | SYSTEM ADDITION - EXISTING<br>VIA<br>TIP | MAP , SEGMENT                 |
| R-2201_33 | FORSYTH | 12/16/2011       |              | SR 1611           |                | 0.21           | SYSTEM DELETION<br>VIA<br>TIP            | MAP , SEGMENT                 |