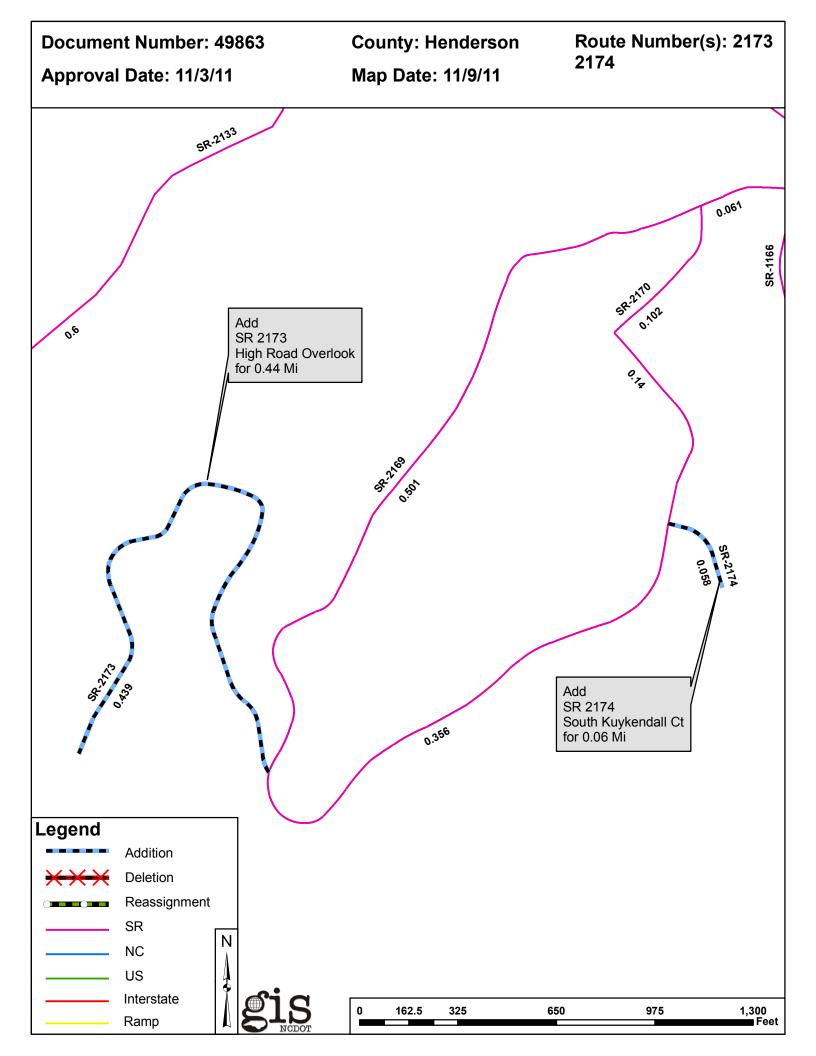

| <b>PETITION</b> | County    | <b>Approval Date</b> |  |  |
|-----------------|-----------|----------------------|--|--|
| 49863           | HENDERSON | 11/3/2011            |  |  |

Inquiries about changes should be referred to the GIS Help Desk at (919) 707-2152. Thank you for your assistance.

## 2011 ROAD SYSTEM CHANGES

| PETITION | COUNTY    | APPROVAL<br>DATE | ROUTE<br>NUMBER | PORTION<br>REASSIGNED | STREET<br>NAME         | LENGTH (miles) | TYPE OF CHANGE                     | REMARKS<br>(See Attached Map) |
|----------|-----------|------------------|-----------------|-----------------------|------------------------|----------------|------------------------------------|-------------------------------|
| 49863    | HENDERSON | 11/3/2011        | SR 2174         |                       | SOUTH KUYKENDALL<br>CT | 0.06           | SYSTEM ADDITION<br>VIA<br>PETITION |                               |
| 49863    | HENDERSON | 11/3/2011        | SR 2173         |                       | HIGH ROAD<br>OVERLOOK  | 0.44           | SYSTEM ADDITION<br>VIA<br>PETITION |                               |