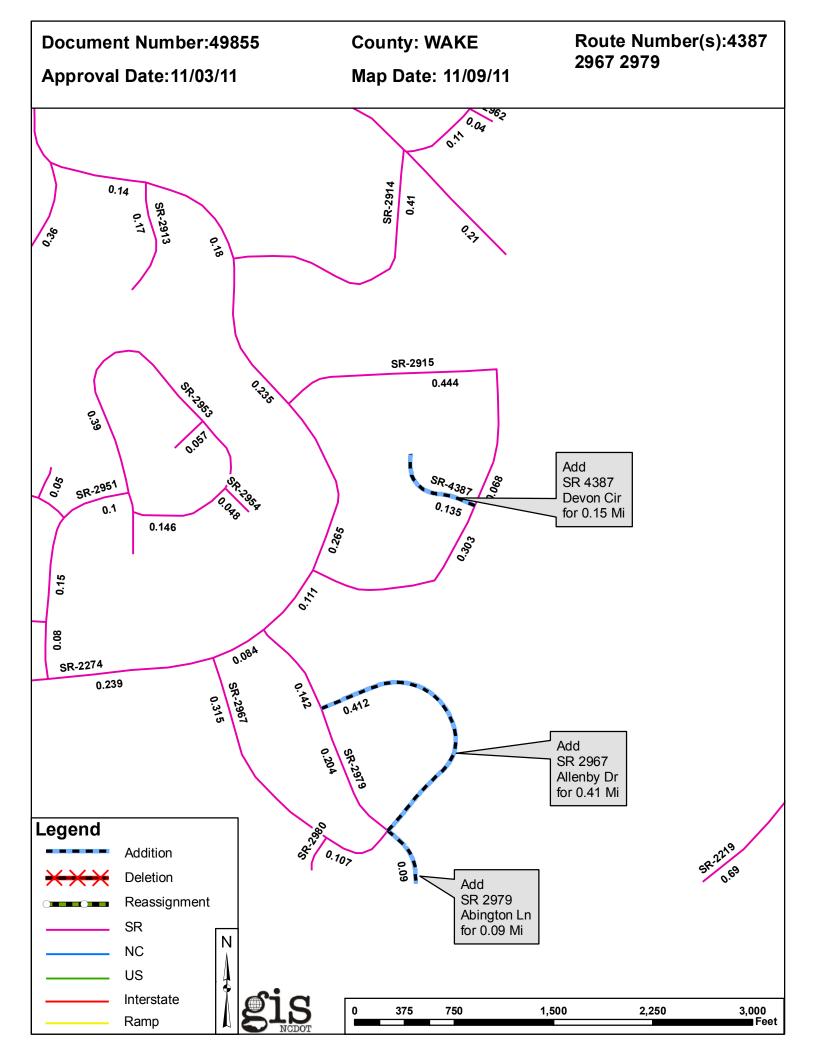

| PETITION | County | <b>Approval Date</b> |  |  |
|----------|--------|----------------------|--|--|
| 49855    | WAKE   | 11/3/2011            |  |  |

Inquiries about changes should be referred to the GIS Help Desk at (919) 707-2152. Thank you for your assistance.

## 2011 ROAD SYSTEM CHANGES

| PETITION | COUNTY | APPROVAL<br>DATE | ROUTE<br>NUMBER | PORTION<br>REASSIGNED | STREET<br>NAME | LENGTH (miles) | TYPE OF CHANGE                     | REMARKS<br>(See Attached Map) |
|----------|--------|------------------|-----------------|-----------------------|----------------|----------------|------------------------------------|-------------------------------|
| 49855    | WAKE   | 11/3/2011        | SR 4387         |                       | DEVON CIR      | 0.15           | SYSTEM ADDITION<br>VIA<br>PETITION |                               |
| 49855    | WAKE   | 11/3/2011        | SR 2979         |                       | ABINGTON LN    | 0.09           | SYSTEM ADDITION<br>VIA<br>PETITION |                               |
| 49855    | WAKE   | 11/3/2011        | SR 2967         |                       | ALLENBY DR     | 0.41           | SYSTEM ADDITION<br>VIA<br>PETITION |                               |