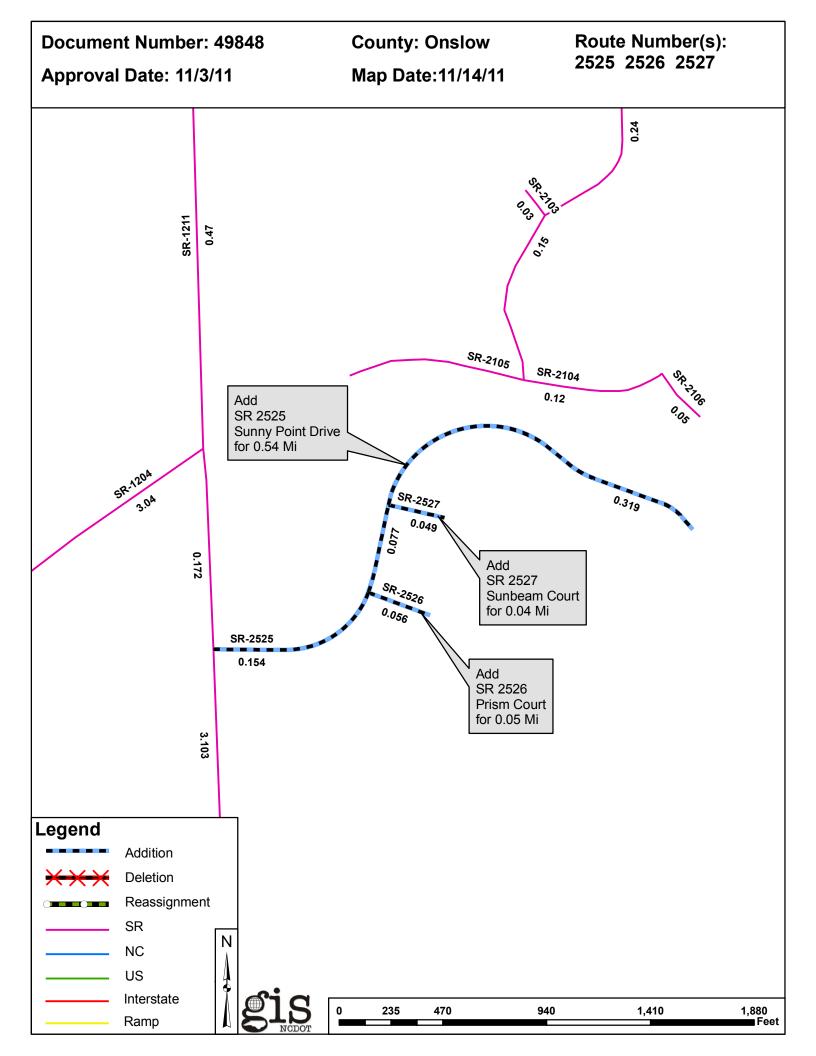

| <b>PETITION</b> | County | <b>Approval Date</b> |  |  |
|-----------------|--------|----------------------|--|--|
| 49848           | ONSLOW | 11/3/2011            |  |  |

Inquiries about changes should be referred to the GIS Help Desk at (919) 707-2152. Thank you for your assistance.

## 2011 ROAD SYSTEM CHANGES

| PETITION | COUNTY | APPROVAL<br>DATE | ROUTE<br>NUMBER | PORTION<br>REASSIGNED | STREET<br>NAME | LENGTH (miles) | TYPE OF CHANGE                     | REMARKS<br>(See Attached Map) |
|----------|--------|------------------|-----------------|-----------------------|----------------|----------------|------------------------------------|-------------------------------|
| 49848    | ONSLOW | 11/3/2011        | SR 2527         |                       | SUNBEAM CT     | 0.04           | SYSTEM ADDITION<br>VIA<br>PETITION |                               |
| 49848    | ONSLOW | 11/3/2011        | SR 2526         |                       | PRISM CT       | 0.05           | SYSTEM ADDITION<br>VIA<br>PETITION |                               |
| 49848    | ONSLOW | 11/3/2011        | SR 2525         |                       | SUNNY POINT DR | 0.54           | SYSTEM ADDITION<br>VIA<br>PETITION |                               |