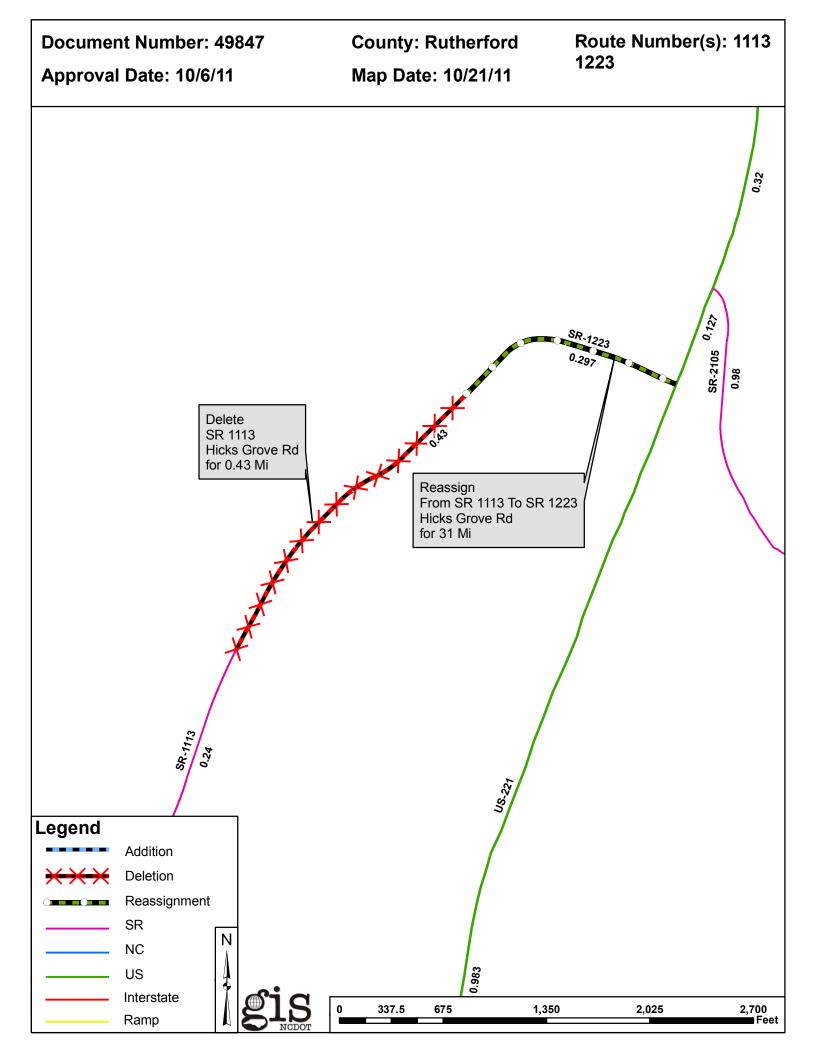

| <b>PETITION</b> | County     | <b>Approval Date</b> |  |  |
|-----------------|------------|----------------------|--|--|
| 49847           | RUTHERFORD | 10/6/2011            |  |  |

Inquiries about changes should be referred to the GIS Help Desk at (919) 707-2152. Thank you for your assistance.

## 2011 ROAD SYSTEM CHANGES

| PETITION | COUNTY     | APPROVAL<br>DATE | ROUTE<br>NUMBER | PORTION<br>REASSIGNED | STREET<br>NAME | LENGTH (miles) | TYPE OF CHANGE                         | REMARKS<br>(See Attached Map) |
|----------|------------|------------------|-----------------|-----------------------|----------------|----------------|----------------------------------------|-------------------------------|
| 49847    | RUTHERFORD | 10/6/2011        | SR 1113         | SR 1223               | HICKS GROVE RD | 0.31           | NUMBER REASSIGNMENT<br>VIA<br>PETITION |                               |
| 49847    | RUTHERFORD | 10/6/2011        | SR 1113         |                       | HICKS GROVE RD | 0.43           | SYSTEM DELETION<br>VIA<br>PETITION     |                               |