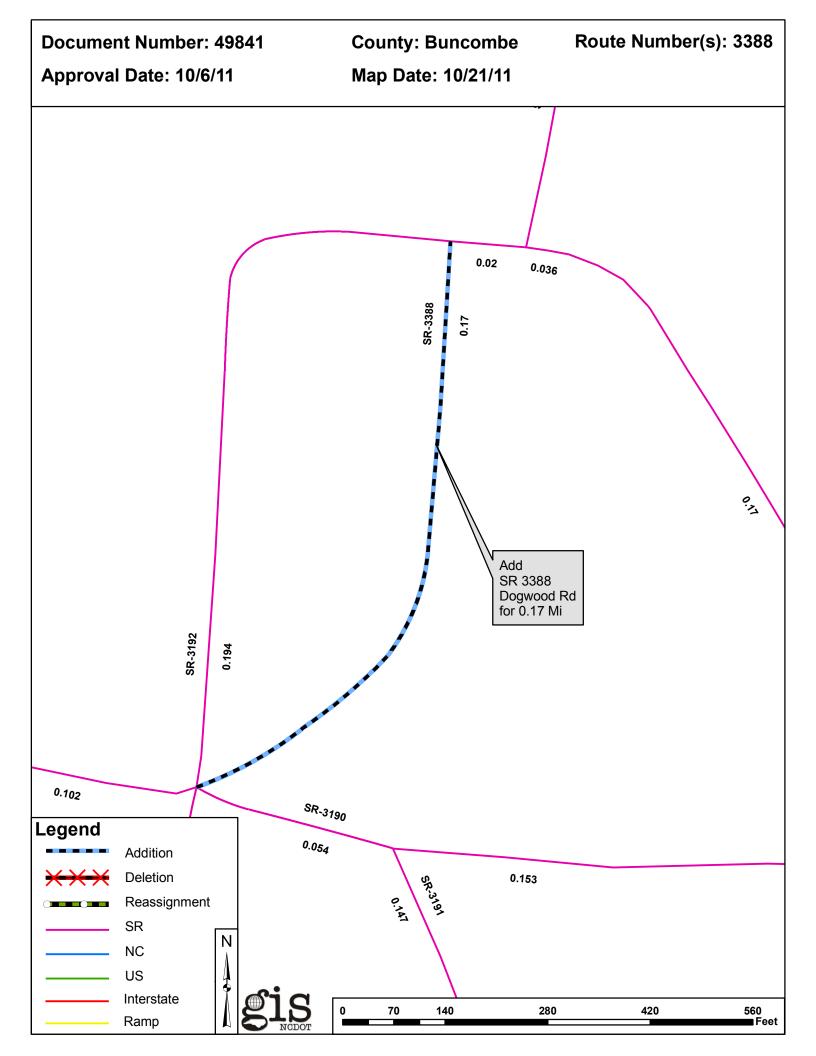

## 2011 ROAD SYSTEM CHANGES

| PETITION | COUNTY   | APPROVAL<br>DATE | ROUTE<br>NUMBER | PORTION<br>REASSIGNED | STREET<br>NAME | LENGTH (miles) | TYPE OF CHANGE                     | REMARKS<br>(See Attached Map) |
|----------|----------|------------------|-----------------|-----------------------|----------------|----------------|------------------------------------|-------------------------------|
| 49841    | BUNCOMBE | 10/6/2011        | SR 3388         |                       | DOGWOOD RD     | 0.17           | SYSTEM ADDITION<br>VIA<br>PETITION |                               |