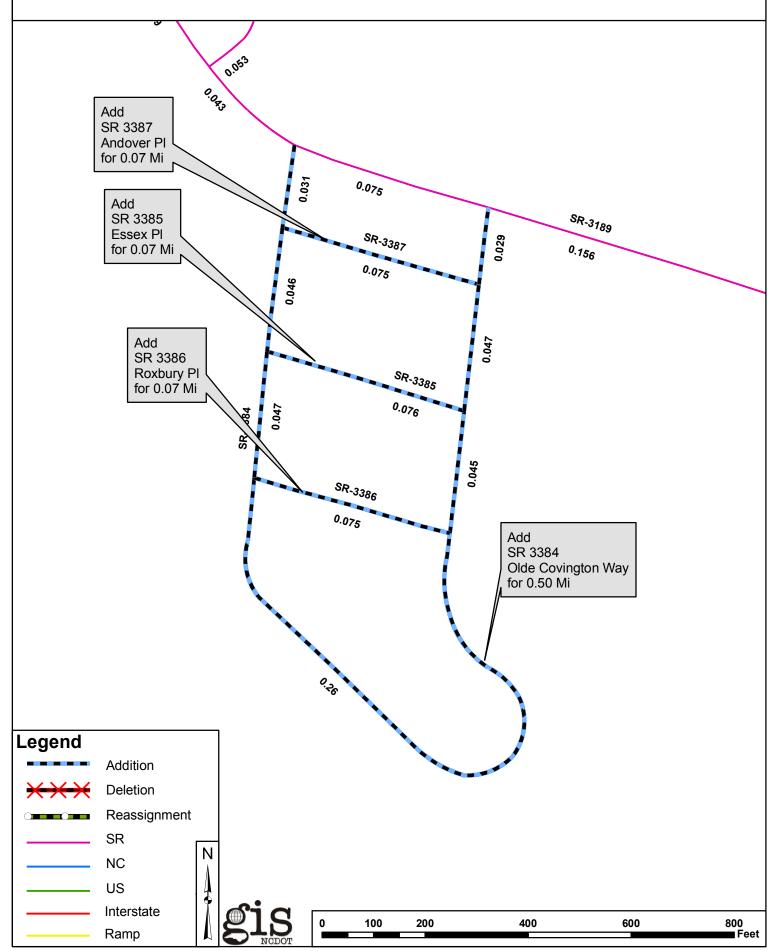

## 2011 ROAD SYSTEM CHANGES

| PETITION | COUNTY   | APPROVAL<br>DATE | ROUTE<br>NUMBER | PORTION<br>REASSIGNED | STREET<br>NAME        | LENGTH<br>(miles) | TYPE OF CHANGE                     | REMARKS<br>(See Attached Map) |
|----------|----------|------------------|-----------------|-----------------------|-----------------------|-------------------|------------------------------------|-------------------------------|
| 49839    | BUNCOMBE | 10/6/2011        | SR 3387         |                       | ANDOVER PL            | 0.07              | SYSTEM ADDITION<br>VIA<br>PETITION |                               |
| 49839    | BUNCOMBE | 10/6/2011        | SR 3386         |                       | ROXBURY PL            | 0.07              | SYSTEM ADDITION<br>VIA<br>PETITION |                               |
| 49839    | BUNCOMBE | 10/6/2011        | SR 3385         |                       | ESSEX PL              | 0.07              | SYSTEM ADDITION<br>VIA<br>PETITION |                               |
| 49839    | BUNCOMBE | 10/6/2011        | SR 3384         |                       | OLDE COVINGTON<br>WAY | 0.50              | SYSTEM ADDITION<br>VIA<br>PETITION |                               |

## Document Number: 49839

**County: Buncombe** 

Route Number(s): 3384 3385, 3386, 3387

Approval Date: 10/6/11

Map Date: 10/21/11