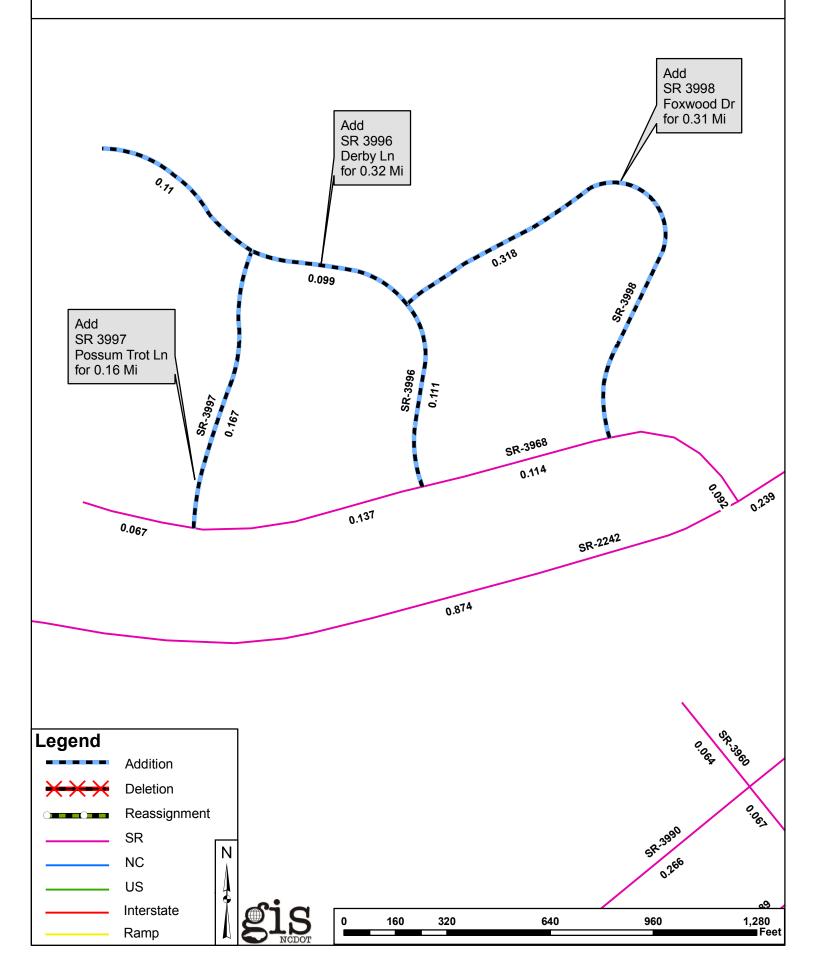

## 2011 ROAD SYSTEM CHANGES

| PETITION | COUNTY     | APPROVAL<br>DATE | ROUTE<br>NUMBER | PORTION<br>REASSIGNED | STREET<br>NAME | LENGTH<br>(miles) | TYPE OF CHANGE                     | REMARKS<br>(See Attached Map) |
|----------|------------|------------------|-----------------|-----------------------|----------------|-------------------|------------------------------------|-------------------------------|
| 49833    | CUMBERLAND | 10/6/2011        | SR 3998         |                       | FOXWOOD DR     | 0.31              | SYSTEM ADDITION<br>VIA<br>PETITION |                               |
| 49833    | CUMBERLAND | 10/6/2011        | SR 3997         |                       | POSSUM TROT LN | 0.16              | SYSTEM ADDITION<br>VIA<br>PETITION |                               |
| 49833    | CUMBERLAND | 10/6/2011        | SR 3996         |                       | DERBY LN       | 0.32              | SYSTEM ADDITION<br>VIA<br>PETITION |                               |

## Document Number: 49833

**County: Cumberland** 

Route Number(s): 3996 3997, 3998

Approval Date: 10/6/11

Map Date: 10/24/11